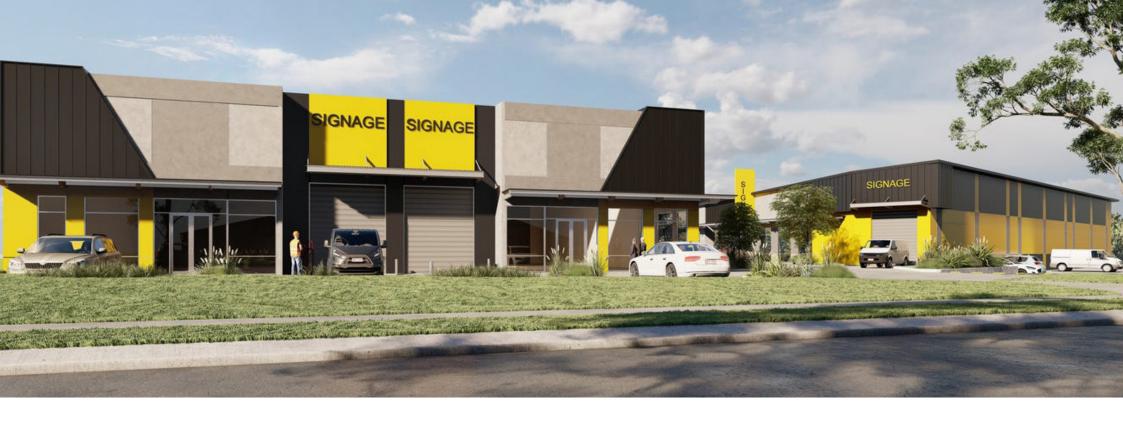

## Now leasing brand new trade-based centre in growing precinct.

A unique offering to the Yarrabilba commercial precinct

Container height roller doors to access all tenancies

355sqm - 1,780sqm tenancies

Configured to suit a wide range of users

Warehouse and showroom in all tenancies

Disabled access amenities in all units

Multiple 20ft container set down areas for easy unloading

Completion due end of 2024

16 DIXON CIRCUIT, YARRABILBA