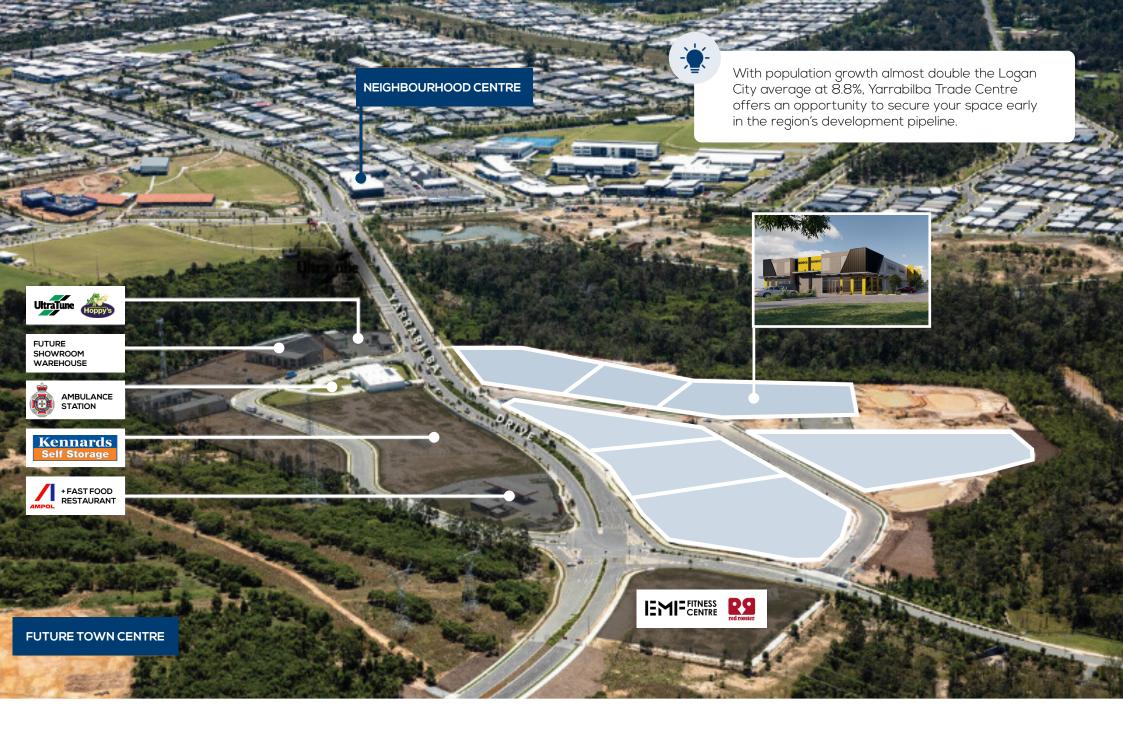

## Location Overview

Yarrabilba is a master planned community centrally located between Brisbane and the Gold Coast. Future developments include 100-hectares of mixed industry and business precinct aimed at showrooms, offices and a range of industry uses.

Over 4,000\* residential lots have been sold in the Yarrabilba Community representing over 12,000\* residents of an anticipated 50,000\* residents upon completion. There are already over 40,000\* residents within the 10km catchment area.