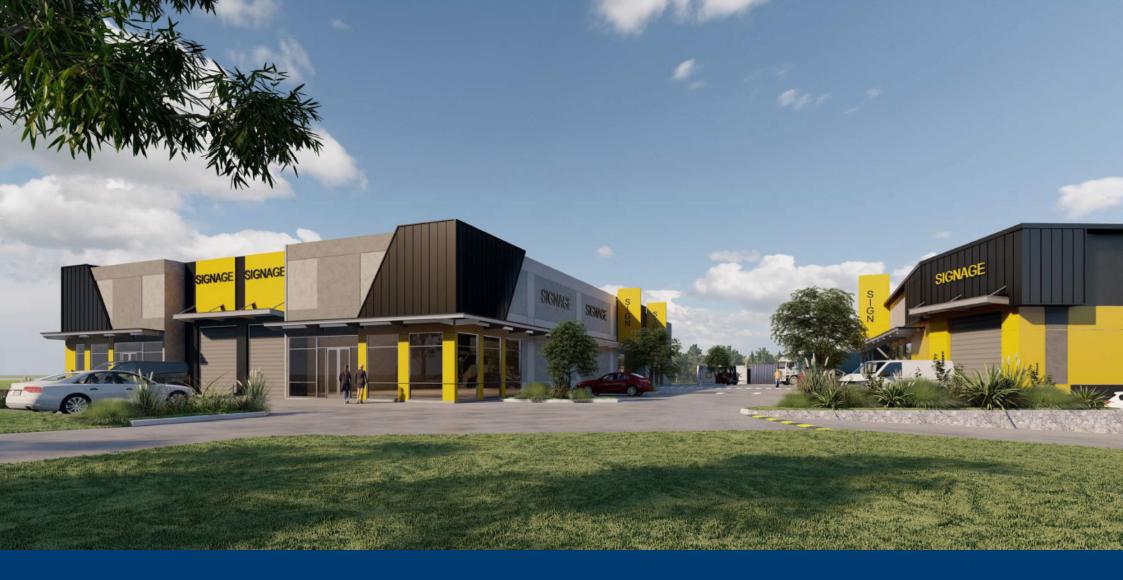

## Now leasing brand new trade-based centre in growing precinct.

A unique offering to the Yarrabilba commercial precinct

Container height roller doors to access all tenancies

355sqm - 1,780sqm tenancies

Configured to suit a wide range of users

Warehouse and showroom in all tenancies

Disabled access amenities in all units

Multiple 20ft container set down areas for easy unloading

Completion due end of 2024

16 DIXON CIRCUIT, YARRABILBA