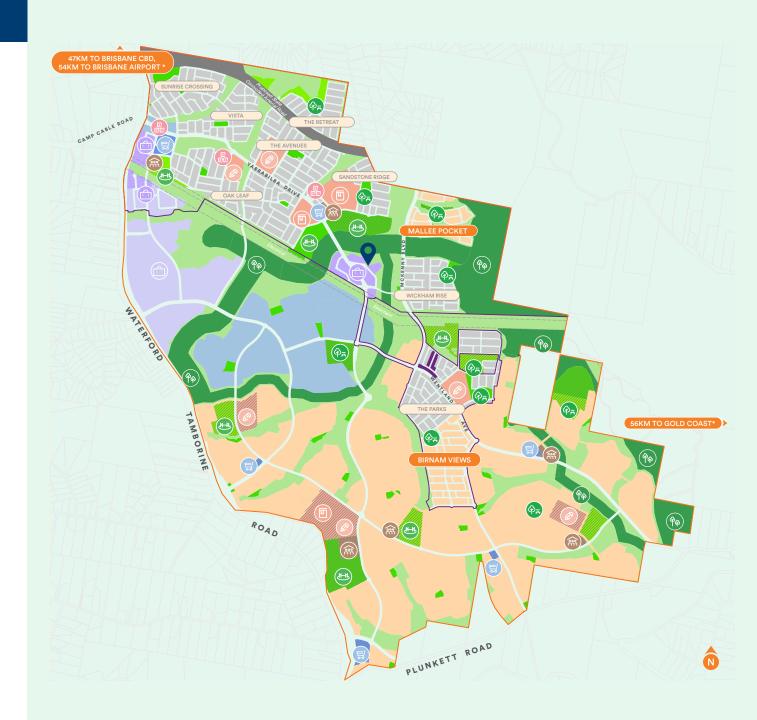

## Location Overview

Yarrabilba is a master planned community centrally located between Brisbane and the Gold Coast. Future developments include 100-hectares of mixed industry and business precinct aimed at showrooms, offices and a range of industry uses.

Over 4,000\* residential lots have been sold in the Yarrabilba Community representing over 12,000\* residents of an anticipated 50,000\* residents upon completion. There are already over 40,000\* residents within the 10km catchment area.

- 16 Dixon Circuit
- Future Yarrabilba Communities
- Existing Yarrabilba Communities
- Denotes Future Amenity
- Future Business Enterprise Area
- Future Town Centre
- Sales and Information Centre and Display Village
- Childcare / Early Learning
- Primary School
- High School
- Shopping & Convenience
- Community Facilities
- Business Enterprise Area
- Active Open Space
- Sporting Space
- % Nature