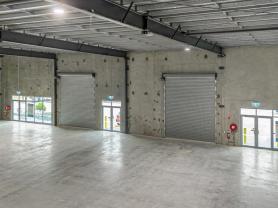

## **Property Highlights:**

- Tenancy 4 475m², Tenancy 5 430m², or combine both for a total of 906m² in one line
- Modern tilt panel construction
- High-bay, clear-span warehousing
- Access via two (2) on-grade electric roller doors
- Three-phase power capacity