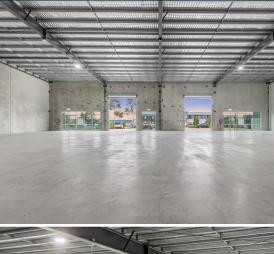

## **Property Highlights:**

- Tenancy 4 475m², Tenancy 5 430m², or combine both for a total of 906m² in one line
- Modern tilt panel construction
- High-bay, clear-span warehousing
- Access via two (2) on-grade electric roller doors
- Three-phase power capacity