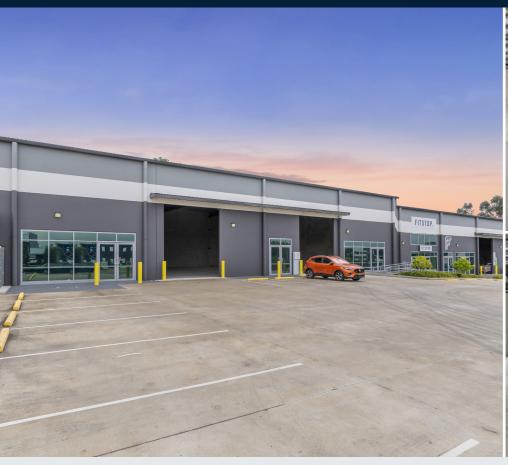

## Overview

Tenancies 4 & 5 at 13-15 Adler Court are now available for lease. These spaces offer flexible zoning, accommodating warehouse, showroom, and mixed-industry uses.

Situated at the entrance of Yarrabilba, the location benefits from future exposure and signage opportunities along Waterford-Tamborine Road, which sees 45,000\* vehicles daily. With a current population of over 12,000\*, Yarrabilba is projected to grow to 45,000 residents over the next 30 years, making this a prime opportunity for businesses looking to establish a presence in a rapidly developing area.

## **Property Highlights:**

- Tenancy 4 475m², Tenancy 5 430m², or combine both for a total of 906m² in one line
- Modern tilt panel construction
- High-bay, clear-span warehousing
- Access via two (2) on-grade electric roller doors
- Three-phase power capacity