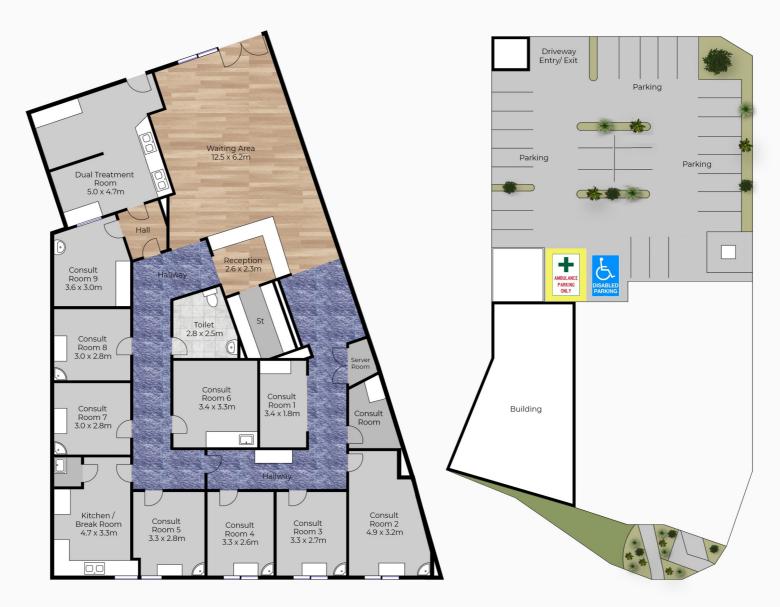

Located in one of South East Queensland's fastest growing suburbs, this ready to occupy tenancy is perfect for businesses looking to get a foothold in the area.

Available Now

 $11\ {
m consulting}\ /\ {
m treatment}\ {
m rooms}$ 

Branding / signage opportunities on offer

On-site customer carparking

Dedicated ambulance bay

Internal amenities

Existing security system

MyAis ducted air-conditioning throughout

Floor Plan Site Plan