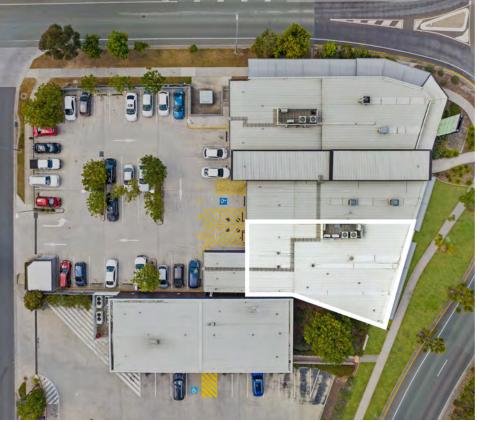

## **Property Description**

Blue Commercial is pleased to present to the market for lease 1/36 Yarrabilba Drive, Yarrabilba. Fully-fitted for use as a GP or Allied Health Clinic, this tenancy is ready for immediate trading alongside neighbours QML Pathology, Yarrabilba Village Dental and Domino's.

Located in one of South East Queensland's fastest growing suburbs, this ready to occupy tenancy is perfect for businesses looking to get a foothold in the area.

Available Now

 $11\ {
m consulting}\ /\ {
m treatment}\ {
m rooms}$ 

Branding / signage opportunities on offer

On-site customer carparking

Dedicated ambulance bay

Internal amenities

Existing security system

MyAis ducted air-conditioning throughout

Floor Plan Site Plan