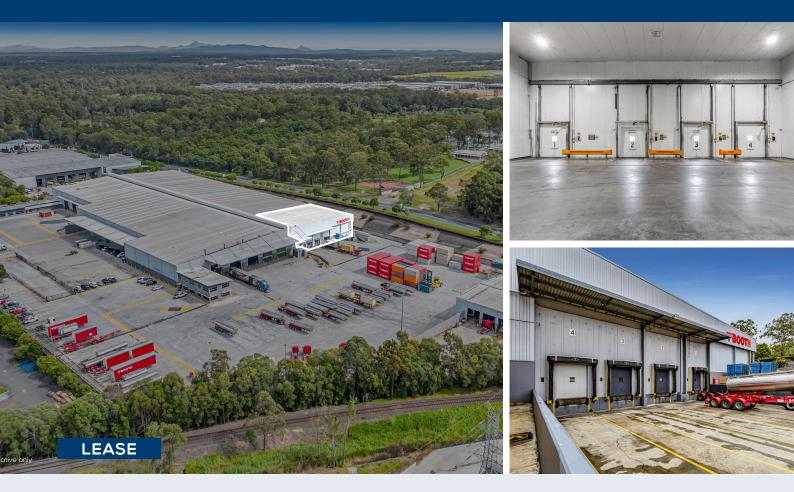

## **2/152 Paradise Road** Willawong QLD

## COLD ROOM WAREHOUSE

| <b>K 7</b><br><b>Ľ Y</b> | 1,040 sqm* cold room storage                     | 4 x power lift docks for access                       |
|--------------------------|--------------------------------------------------|-------------------------------------------------------|
|                          | On-site container handler and concrete hardstand | Pacific National and Linfox railheads within<br>10kms |
|                          | ESFR sprinklers plus 24/7 camera<br>surveillance | Proximity to major arterials                          |