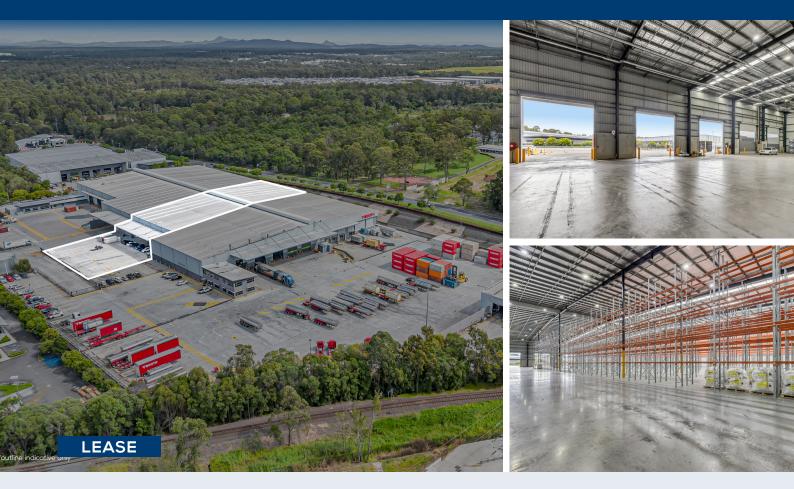

## **2B/152 Paradise Road** Willawong QLD

## WILLAWONG LOGISTICS FACILITY WITH RARE FEATURES

| (K A)<br>2,500 sqm* fully racked warehouse                  | Accessible via three (3) roller doors                   |
|-------------------------------------------------------------|---------------------------------------------------------|
| On-site container handler and concrete hardstand            | 24/7 camera surveillance                                |
| Prime position near Logan, Ipswich and<br>Gateway Motorways | DG licensed, HACCP approved, and ISO 9001<br>accredited |

\*approximately

For more information on this opportunity, please contact the agent/s below:

Patrick Morrey +61 478 194 609 patrick.morrey@bluecommercial.com.au Pete Uebergang +61 447 007 744 peter.uebergang@bluecommercial.com.au