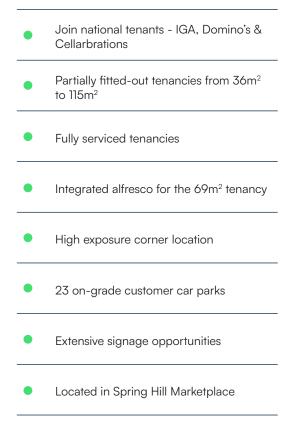

# **Property Highlights:**

Offering partially fitted-out tenancies ranging from 36m<sup>2</sup> to 115m<sup>2</sup>, providing flexibility to suit a variety of business needs. The 69m<sup>2</sup> tenancy features a seamlessly integrated alfresco area, enhancing the space for an inviting indoor-outdoor experience.

| Tenancy   | Size              | Rent                           |
|-----------|-------------------|--------------------------------|
| GF 1      | 69m <sup>2</sup>  | \$850/m <sup>2</sup> net + GST |
| GF 3A     | 36m <sup>2</sup>  | \$920/m <sup>2</sup> net + GST |
| Level 1   | 115m <sup>2</sup> | \$400/m <sup>2</sup> net + GST |
|           |                   |                                |
| Outgoings | Payable by lessee |                                |
|           |                   |                                |

| e angemige  | 5 5                                         |  |
|-------------|---------------------------------------------|--|
|             | Estimated at \$80/m <sup>2</sup> + GST p.a. |  |
| Car Parking | 23 on-site customer car parks               |  |
|             |                                             |  |