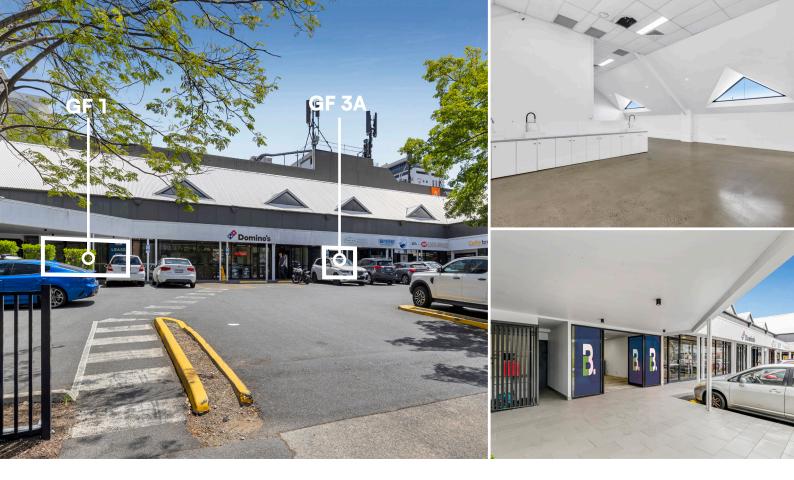

Offering partially fitted-out tenancies ranging from 36m<sup>2</sup> to 115m<sup>2</sup>, providing flexibility to suit a variety of business needs. The 69m<sup>2</sup> tenancy features a seamlessly integrated alfresco area, enhancing the space for an inviting indoor-outdoor experience.

| Tenancy   | Size              | Rent                           |
|-----------|-------------------|--------------------------------|
| GF 1      | 69m <sup>2</sup>  | \$850/m <sup>2</sup> net + GST |
| GF 3A     | 36m <sup>2</sup>  | \$920/m <sup>2</sup> net + GST |
| Level 1   | 115m <sup>2</sup> | \$400/m <sup>2</sup> net + GST |
|           |                   |                                |
| Outgoings | Payable by lessee |                                |
|           |                   |                                |