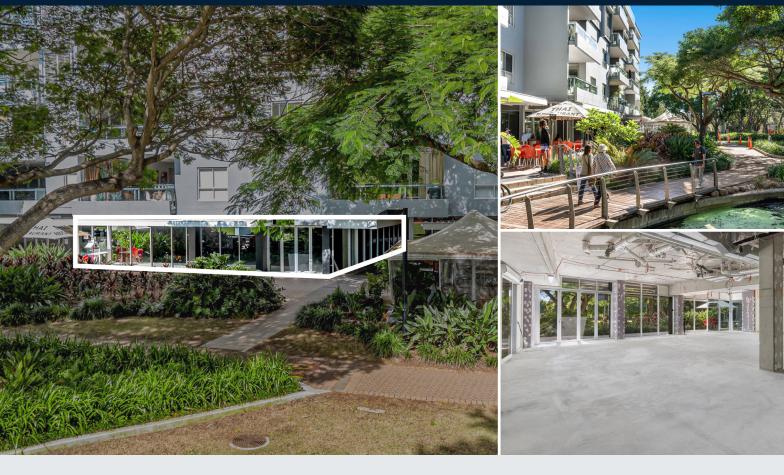

## 15 Tribune Street South Brisbane QLD

## South Bank Retail on the Park

## Overview

Located at the end of Little Stanley Street and adjacent to Grey Street, this opportunity is perfect for any user looking to get into one of Brisbane's premier precincts. South Bank is Brisbane's top entertainment precinct with QPAC, the Queensland Museum and the Brisbane Entertainment Centre only a stone's throw away. It also houses the Emporium hotel which is only 50m away from 15 Tribune Street and is a destination hotel for every traveller coming to Brisbane.

With 181m<sup>2</sup> on offer, space is geared to a wide range of medical, retail and commercial users alike.

For more information on this opportunity, please contact the agents below:

## **Property Highlights:**

- 181m² tenancy
- Suitable for a wide range of users
- 3 secure car parks
- Alfresco area available
- Situated in South Bank's cultural hub