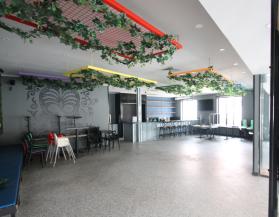

## Overview

Situated at 2/11 Nash Street, this opportunity places your business among established and popular operators. The tenancy is fitted with a commercial kitchen and cold room, making it well-suited for a restaurant, café, or bar.

## **Property Highlights:**

- 144m² of restaurant / café space
- Commercial kitchen fit-out
- Air conditioning throughout
- Consistent foot traffic
- Excellent exposure and signage potential