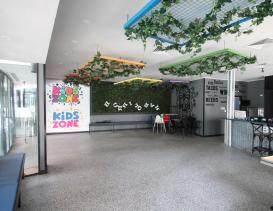

## Overview

Situated at 2/11 Nash Street, this opportunity places your business among established and popular operators. The tenancy is fitted with a commercial kitchen and cold room, making it well-suited for a restaurant, café, or bar.

## **Property Highlights:**

- 144m² of restaurant / café space
- Commercial kitchen fit-out
- Air conditioning throughout
- Consistent foot traffic
- Excellent exposure and signage potential