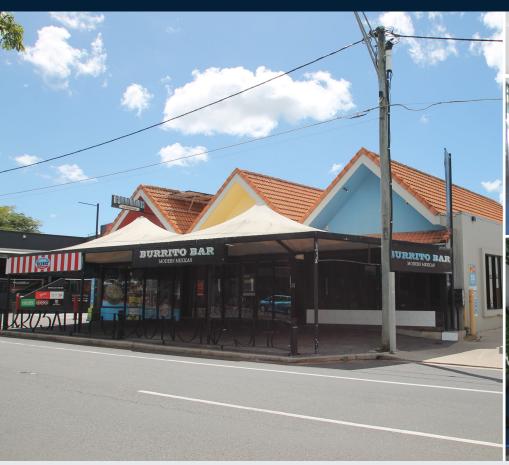

## Overview

Situated at 2/11 Nash Street, this opportunity places your business among established and popular operators. The tenancy is fitted with a commercial kitchen and cold room, making it well-suited for a restaurant, café, or bar.

Ready for immediate occupation, this space offers a great chance to join a lively neighbourhood and cater to its growing demand for quality food and hospitality venues.

| Size      | 144m²                                       |
|-----------|---------------------------------------------|
| Rental    | \$800/m² net + GST                          |
| Outgoings | Payable by lessee                           |
|           | Estimated at \$191/m <sup>2</sup> + GST p.a |

## **Property Highlights:**

- 144m² of restaurant / café space
- Commercial kitchen fit-out
- Air conditioning throughout
- Consistent foot traffic
- Excellent exposure and signage potential