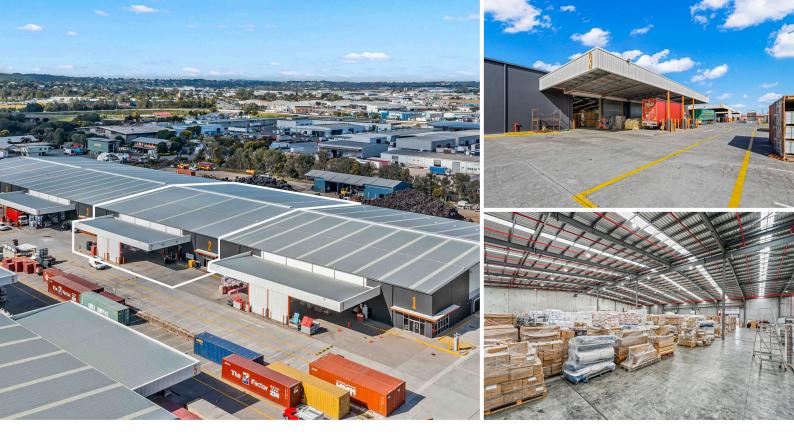

## **Property Description**

Blue Commercial are pleased to present a rare sub-lease opportunity located in one of the SEQ regions best logistics facility.

Situated in the heart of Rocklea on the corner of Grindle and Dunn Road approximately 10 radial kilometre's from Brisbane CBD, this facility is comprised of eight modern warehouse units all equipped with all-weather awnings, 24 hour operational capacity, and excellent B-double access.

1750m2 of warehouse (office can be include upon request)

Concrete tilt panel constructions with 8.3m maximum clearance

ESFR sprinklers throughout to accommodate full-height racking

All weather awnings for loading/unloading and drive through access

3x Container height roller doors

Recently improved office spaces and amenities

Onsite 1,000 KVA transformer

Flexible tenancy scenarios

Competitive market rates