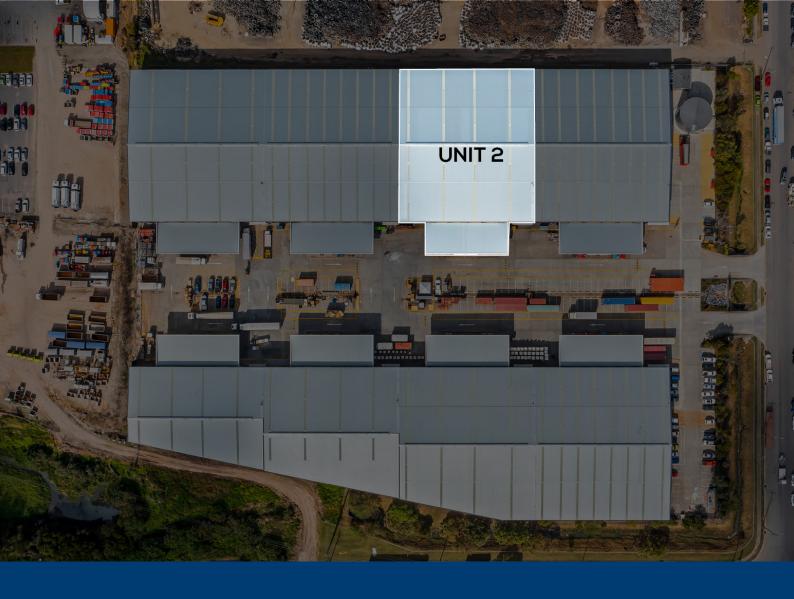

## **Property Description**

Blue Commercial are pleased to present a rare sub-lease opportunity located in one of the SEQ regions best logistics facility.

Situated in the heart of Rocklea on the corner of Grindle and Dunn Road approximately 10 radial kilometre's from Brisbane CBD, this facility is comprised of eight modern warehouse units all equipped with all-weather awnings, 24 hour operational capacity, and excellent B-double access.

1750m2 of warehouse (office can be include upon request)

Concrete tilt panel constructions with 8.3m maximum clearance

ESFR sprinklers throughout to accommodate full-height racking

All weather awnings for loading/unloading and drive through access

3x Container height roller doors

Recently improved office spaces and amenities

Onsite 1,000 KVA transformer

Flexible tenancy scenarios

Competitive market rates