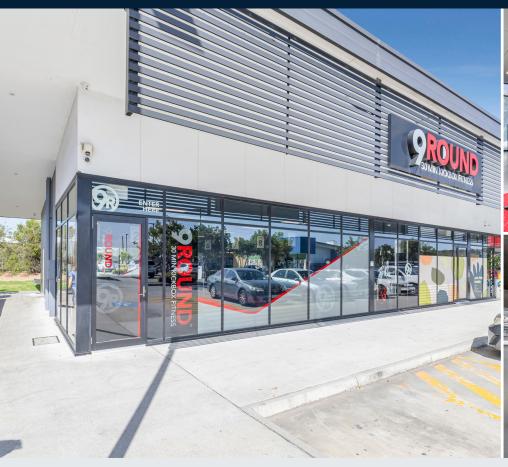

## Overview

This busy travel centre offers a prime corner location on Redbank Plains Road, surrounded by popular tenants like Krispy Kreme, Zaraffa's, and Ampol fuel services.

The space, available at 117m2 (warm shell), provides excellent exposure and ample signage opportunities, making it ideal for a range of businesses including retail, food and beverage, office, or medical.

With convenient on-site parking for both customers and staff, this versatile space caters to a diverse mix of clientele.

For more information on this opportunity, please contact the agent/s below:

## **Property Highlights:**

- Available space 117m² (warm shell)
- Prime location with major exposure
- Versatile space
- Convenient on-site parking
- Surrounded by major tenants