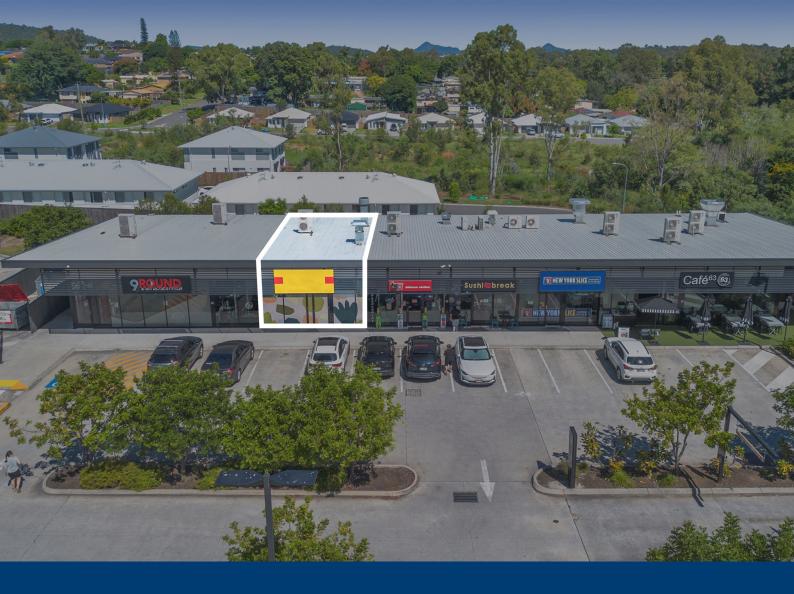

## Fitted out Quick Service Restaurant

10/588 Redbank Plains Road, Redbank Plains

**Stuart McReight** +61 433 178 639 stuart.mcreight@bluecommercial.com.au Will Jones +61 434 140 165 will.jones@bluecommercial.com.au

## **Property Description**

Blue Commercial is pleased to present to the market for lease 10/588 Redbank Plains Road, Redbank Plains.

Located in one of South East Queensland's fastest growing suburbs, this ready to occupy tenancy is perfect for any food and beverage operator looking to establish themselves in this boom suburb.

Join Carl's Jr, Krispy Kreme, Zarraffa's and more

Partially fitted 76sqm restaurant space

Available now

Great ever growing residential catchment

Ample signage opportunities

Existing Cold Room

Existing Exhaust