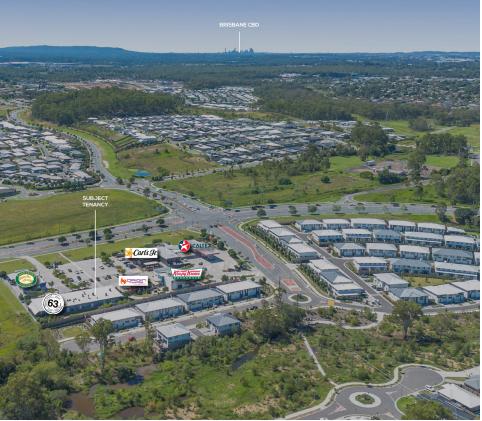

## **Property Description**

Blue Commercial is pleased to present to the market for lease 10/588 Redbank Plains Road, Redbank Plains.

Located in one of South East Queensland's fastest growing suburbs, this ready to occupy tenancy is perfect for any food and beverage operator looking to establish themselves in this boom suburb.

Join Carl's Jr, Krispy Kreme, Zarraffa's and more

Partially fitted 76sqm restaurant space

Available now

Great ever growing residential catchment

Ample signage opportunities

Existing Cold Room

Existing Exhaust