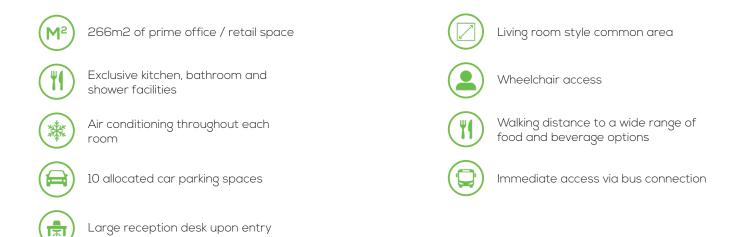

## **Property Description**

Blue Commercial are pleased to present 179 Given Terrace Paddington to market for lease. Located in the heart of Given Terrace, this property has several desirable features that make it ideal for a variety of professional users. Featuring high ceilings, plenty of office rooms, ample air conditioning along with natural light throughout, this is an excellent opportunity not to be missed.