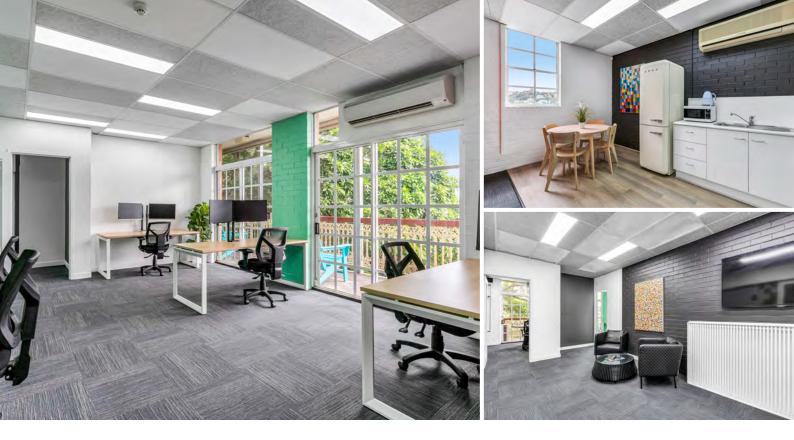

## **Property Description**

Blue Commercial is pleased to bring 13/261 Given Terrace, Paddington to market for lease.

This unit offers an attractive opportunity to lease a recently refurbished commercial suite in the heart of Paddington's retail and dining precinct. Boasting stunning views overlooking the hills of Paddington, the property's functional layout suits it to any business use. This turnkey opportunity allows any user the ability to walk in, start trading and reap the benefits of the well known Paddington amenities.

2 undercover & secure carparks included in rent

Recently refurbished and fully furnished

Excellent natural light and views

Abundant local amenity in the heart of Paddington

Additional visitor parking available