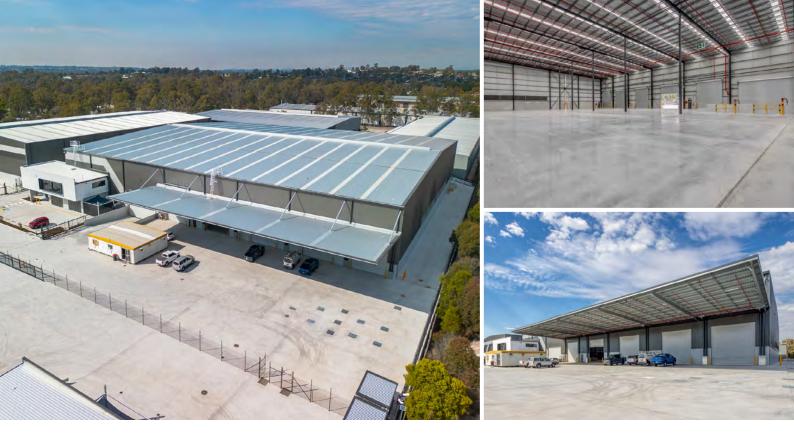

## **Property Description**

43 Rudd Street offers a brand new standalone facility of 7,430sqm<sup>\*</sup> located just off the Ipswich Motorway and just 13km<sup>\*</sup> from the Brisbane CBD. Given the proximity to a number of major Motorway's the Oxley industrial precinct is heavily sought after by logistics users and particularly those looking to enter into the 'last mile' market.

## **Key Features**

- Brand new Standalone 7,430 sqm\* facility
- 7,130 sqm\* of high-bay warehousing space
- Minimum internal height of 12m\* throughout the warehouse
- B-Double approved with ample hardstand areas (35m\* across) for container set down and truck turning
- Two (2) recessed docks and five (5) on-grade roller doors
- Fully fenced and secure yard
- The only brand new 5,000 sqm 10,000 sqm available on this timeline in the south-west
- Available now