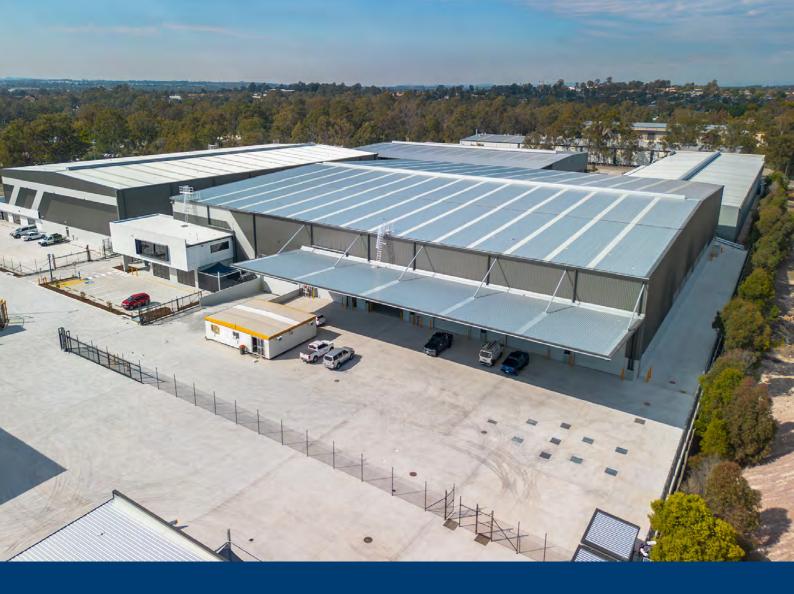

## **Property Description**

43 Rudd Street offers a brand new standalone facility of 7,430sqm<sup>\*</sup> located just off the Ipswich Motorway and just 13km<sup>\*</sup> from the Brisbane CBD. Given the proximity to a number of major Motorway's the Oxley industrial precinct is heavily sought after by logistics users and particularly those looking to enter into the 'last mile' market.

## **Key Features**

- Brand new Standalone 7,430 sqm\* facility
- 7,130 sqm\* of high-bay warehousing space
- Minimum internal height of 12m\* throughout the warehouse
- B-Double approved with ample hardstand areas (35m\* across) for container set down and truck turning
- Two (2) recessed docks and five (5) on-grade roller doors
- Fully fenced and secure yard
- The only brand new 5,000 sqm 10,000 sqm available on this timeline in the south-west
- Available now