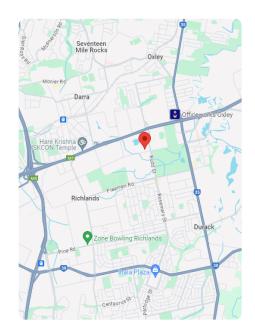

## **Property Description**

43 Rudd Street offers a brand new standalone facility of 7,430sqm<sup>\*</sup> located just off the Ipswich Motorway and just 13km<sup>\*</sup> from the Brisbane CBD. Given the proximity to a number of major Motorway's the Oxley industrial precinct is heavily sought after by logistics users and particularly those looking to enter into the 'last mile' market.