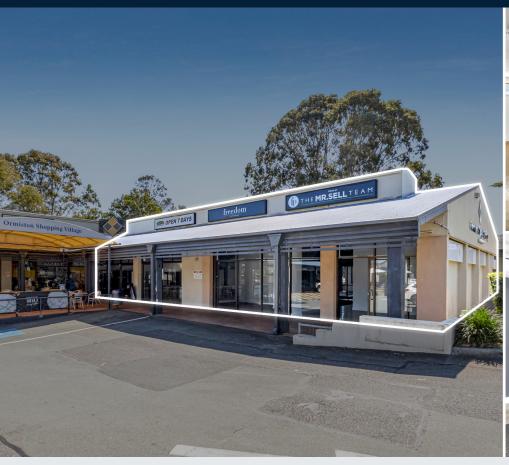

## A & B, 116-132 Wellington Street **Ormiston QLD**

## Premium Corner Position in Retail Centre

## Overview

This prime neighbourhood centre boasts a commanding corner position at the Wellington and Sturgeon Street roundabout, ensuring excellent visibility and signage opportunities.

Available spaces include Tenancy A at 128m², Tenancy B at 236m², or a combined 364m², providing versatile options ideal for retail, office, or medical use. The property offers ample on-site parking for both customers and staff