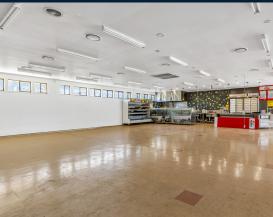

## Overview

This prime neighbourhood centre boasts a commanding corner position at the Wellington and Sturgeon Street roundabout, ensuring excellent visibility and signage opportunities.

Available spaces include Tenancy A at 128m², Tenancy B at 236m², or a combined 364m², providing versatile options ideal for retail, office, or medical use. The property offers ample on-site parking for both customers and staff

## **Property Highlights:**

- Tenancy A 128m²
- Tenancy B 236m²
- Excellent business exposure
- Flexible tenancy arrangements
- Superior customer parking