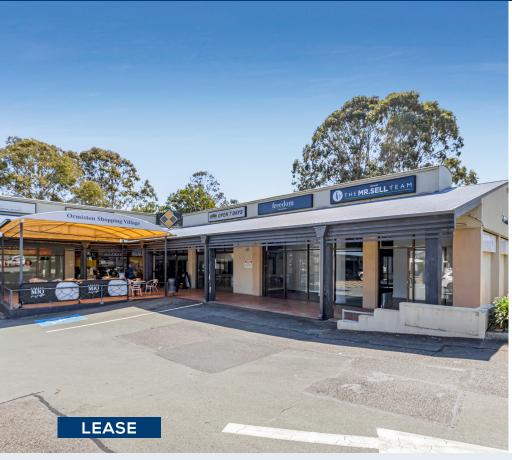

## A & B, 116-132 Wellington Street Ormiston QLD

## Premium Corner Position in Retail Centre

## **Property Description**

Blue Commercial is excited to offer 116-132 Wellington Street, Ormiston for lease. This prime neighbourhood centre boasts a commanding corner position at the Wellington/Sturgeon Street roundabout, ensuring excellent visibility and signage opportunities.

Available spaces include Tenancy A at 128m², Tenancy B at 236m², or a combined 364m², providing versatile options ideal for retail, office, or medical use. The property features high-visibility corner exposure for all tenants and offers ample on-site parking for both customers and staff.