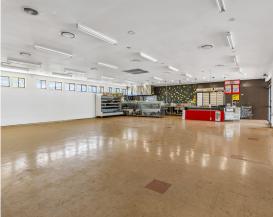

Available spaces include Tenancy A at 128m², Tenancy B at 236m², or a combined 364m², providing versatile options ideal for retail, office, or medical use. The property features high-visibility corner exposure for all tenants and offers ample on-site parking for both customers and staff.

Tenancy A – 128sqm

Tenancy B - 236sqm

Excellent business exposure

Flexible tenancy arrangements

Superior customer parking