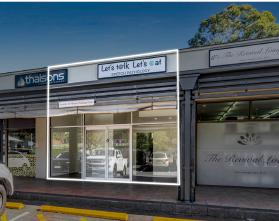

## Overview

This well-positioned neighbourhood centre occupies a prominent corner on the Wellington/Sturgeon Street roundabout, offering exceptional exposure and ideal signage opportunities.

It is a versatile property that caters to a variety of small businesses, featuring both ready-to-occupy office space and a restaurant tenancy with an already well-equipped kitchen designed for efficiency and cost-effectiveness.

## **Property Highlights:**

- Restaurant tenancy 75 sqm\*
- Office tenancy 68 sqm\*
- Excellent business exposure
- Flexible tenancy arrangements
- Superior customer parking

<sup>\*</sup>Approximately