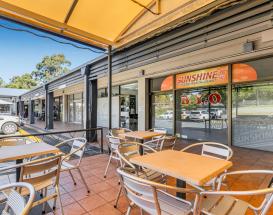

## Overview

This well-positioned neighbourhood centre occupies a prominent corner on the Wellington/Sturgeon Street roundabout, offering exceptional exposure and ideal signage opportunities.

It is a versatile property that caters to a variety of small businesses, featuring both ready-to-occupy office space and a restaurant tenancy with an already well-equipped kitchen designed for efficiency and cost-effectiveness.

## **Property Highlights:**

- Restaurant tenancy 75 sqm\*
- Office tenancy 68 sqm\*
- Excellent business exposure
- Flexible tenancy arrangements
- Superior customer parking

<sup>\*</sup>Approximately