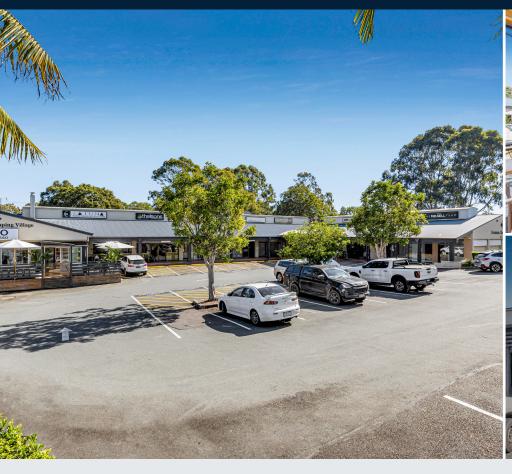

## Overview

This well-positioned neighbourhood centre occupies a prominent corner on the Wellington/Sturgeon Street roundabout, offering exceptional exposure and ideal signage opportunities.

It is a versatile property that caters to a variety of small businesses, featuring both ready-to-occupy office space and a restaurant tenancy with an already well-equipped kitchen designed for efficiency and cost-effectiveness.

## **Property Highlights:**

- Restaurant tenancy 75 sqm\*
- Office tenancy 68 sqm\*
- Excellent business exposure
- Flexible tenancy arrangements
- Superior customer parking

<sup>\*</sup>Approximately