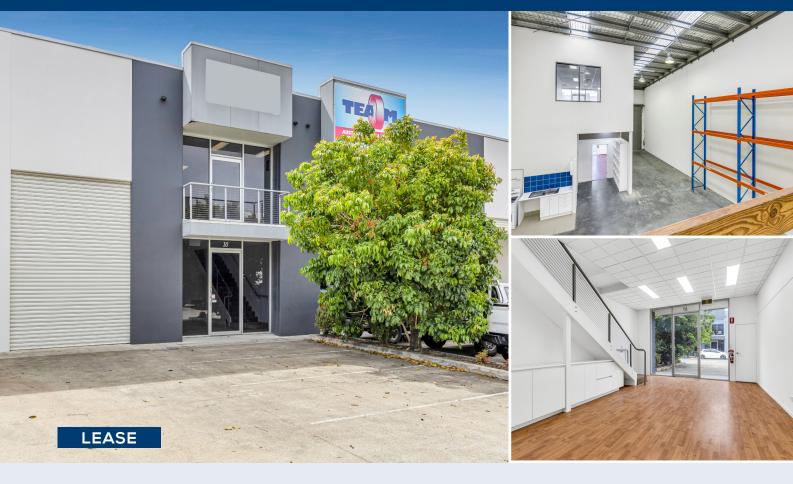

## 10/28 Burnside Road Ormeau QLD

## Modern Office Warehouse with High Internal Clearance

Total floor area: 357sqm Ground floor area of 232sqm + 45sqm first floor office

Additional 80sqm of mezzanine storage area

Modern reception area benefiting from good natural light

Container height electric roller door

Corporate style office with ducted air-conditioning

Security system in place

Exclusive use of 4 car spaces

Close proximity to the M1 (North & Southbound)

Available Immediately