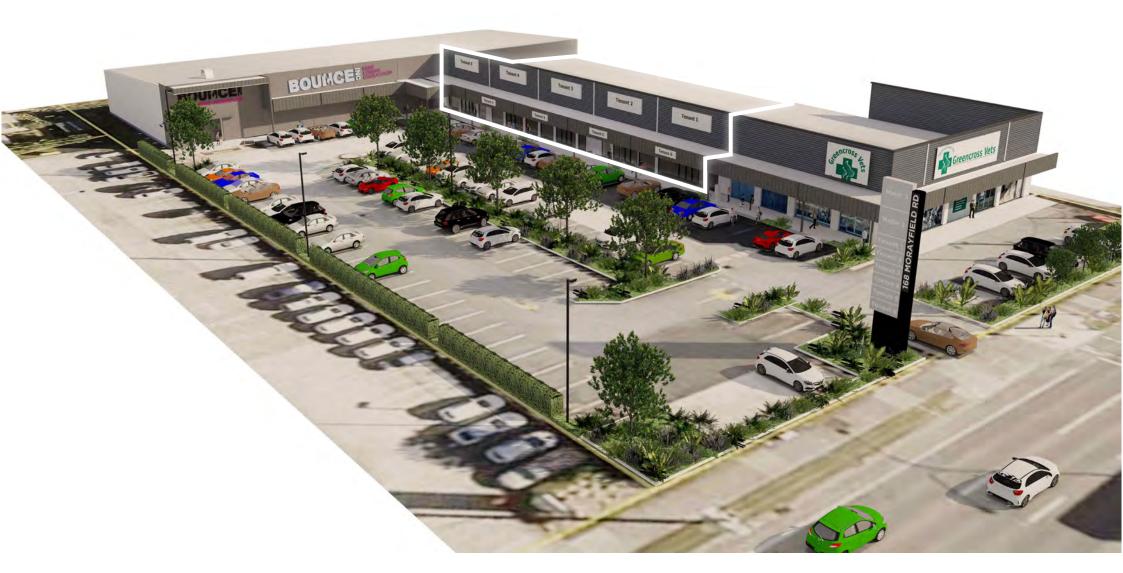

## Proposed Development

Completion of this re-development is due Q2 2024 with five tenancies available for lease alongside Bounce Inc. and Greencross Vets.