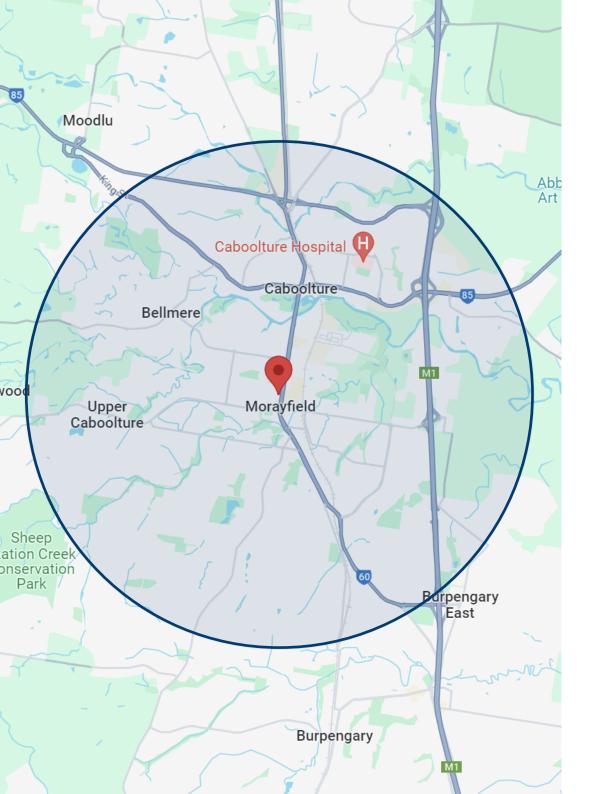

## Catchment

5km Radius of Target Site over 66,000 Persons

3.76% Growth 2016-2021

Over 87,000 Total Residents forecast by 2031

(Gap Maps - 2021 Census)