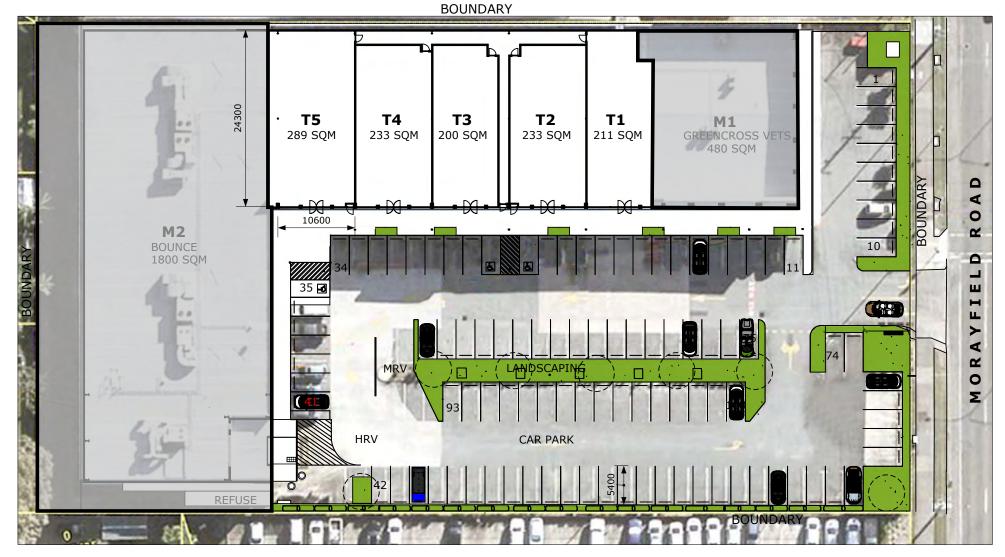

### -PRELIMINARY-

| G                        |                                                     | PROPOSED REFURBISMENT<br>168 MORAYFIELD ROAD, MORAYFIELD | ARCHITECT: | nikolaou<br>ASSOCIATES                                               | Drawing Title:<br>BASE PLAN                                    |  |
|--------------------------|-----------------------------------------------------|----------------------------------------------------------|------------|----------------------------------------------------------------------|----------------------------------------------------------------|--|
| RE-GROW<br>CAPITAL GROUP | 0 PRELIMINARY ISSUE 2023-07-18<br>ISSUE: REF: DATE: | for<br>RE-GROW LARGE FORMAT RETAIL ATF                   |            | PO Box 177 Paddington 4064<br>+61 7 3369 8218<br>www.nikolaou.com.au | Plot Date: Project No: Drawing No:<br>2023-07-18 2214 SK-10[0] |  |