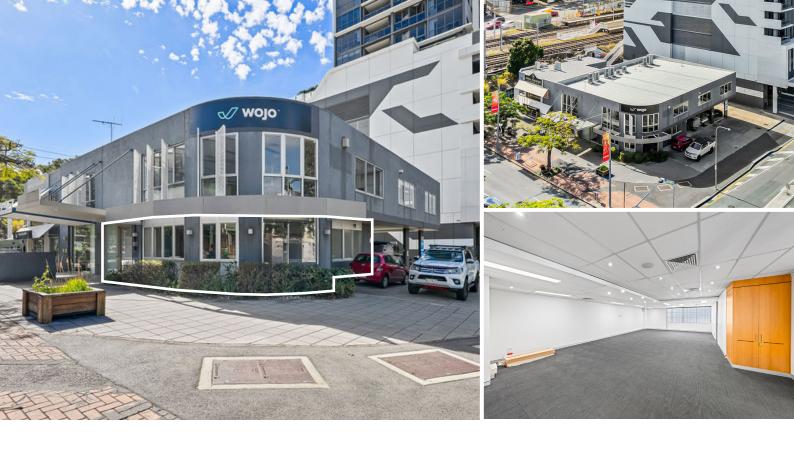

## **Property Description**

Blue Commercial are pleased to bring to market, two prime tenancies available for lease on 4 Park Road, Milton. A perfect opportunity for Office, retail, or medical tenants who could all benefit from the two tenancies available. Park Road, which links Milton Road and Coronation Drive, experiences constant vehicle and foot traffic during the day. Situated walking distance to Milton Train Station with an array of residential structures surrounding it, there will be no lack of eager clients or customers.

## **Ground Floor Tenancies**

217m2 Available

All service connections available

4 Assigned car parking

Advertising exposure on Park Road

Exclusive toilet and kitchenette