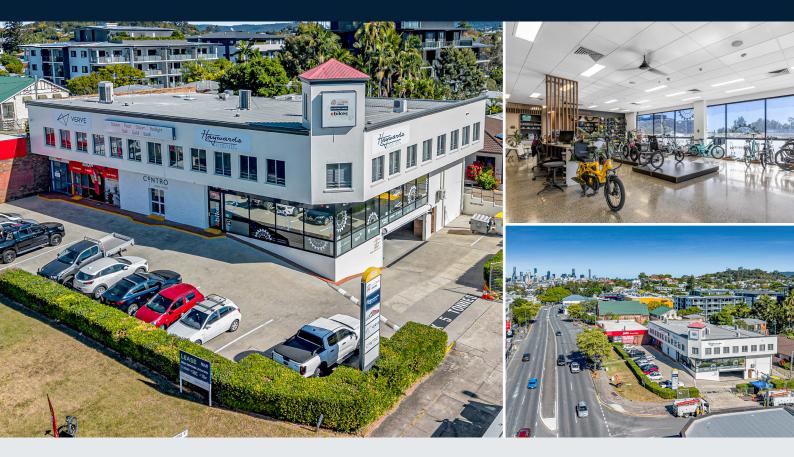

## Overview

4/488 Lutwyche Road, Lutwyche offers prime street frontage and signage opportunities in a high-traffic area. Ideal for retail, office, or service businesses, the versatile space can be customised to suit your business needs. Ample on-site parking ensures convenience for customers and staff.

With easy access to bus stops and the Lutwyche Busway Station, the location is well-connected. Surrounded by cafes, shops, and essential amenities, it offers enhanced accessibility for your business.

| Rental      | \$500/m² gross + GST               |
|-------------|------------------------------------|
| Outgoings   | Included in rental figure          |
| Car Parking | Shared on-site and secure          |
|             | underground parking (50+ vehicles) |

## **Property Highlights:**

| • | 174m <sup>2</sup> versatile space  |
|---|------------------------------------|
| • | Prime location on Lutwyche Road    |
| • | Ample on-site parking              |
| • | Excellent signage opportunites     |
| • | Well-connected to public transport |
|   |                                    |