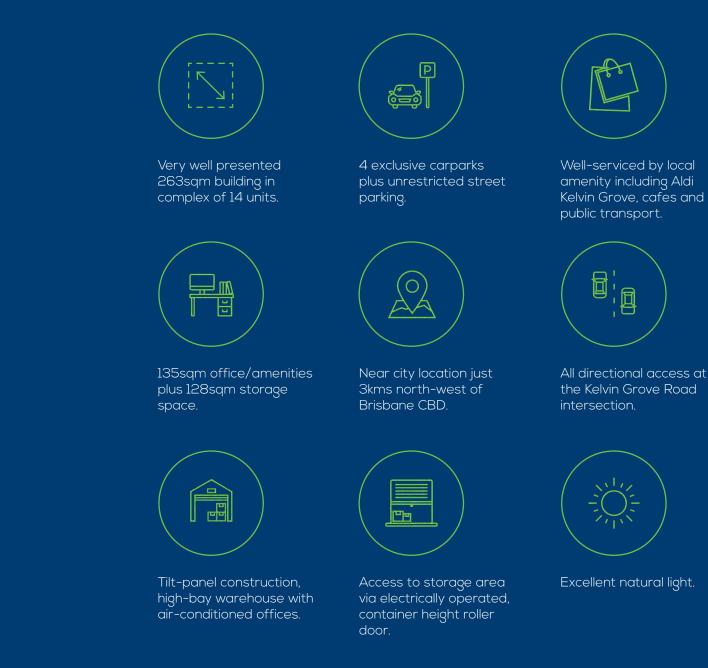

INFORMATION MEMORANDUM

FOR SALE

# 9/81 BISHOP STREET, KELVIN GROVE



## The Opportunity

Blue Commercial is pleased to present Unit 9/81 Bishop Street, Kelvin Grove to the market for sale, suitable for owner occupiers.

This 263sqm\* building offers functional office space over 2 levels, staff amenities and high-bay storage space, which is ideally suited as a small business premises.

Offered with vacant possession, this property is located just 3kms north-west of the CBD and positioned in a tightly held commercial / industrial pocket.

For further information or to arrange an inspection, please contact the exclusive agent below.

#### **Tony Pagano**

B

+61 408 721 665
tony.pagano@bluecommercial.com.au



#### **Key Features**



B

同

### **Location Overview**

Located just 3kms north-west of the CBD, the property has direct access to Kelvin Grove Road and the nearby Inner City Bypass (and connecting M7 Airport Link) and M1 / Riverside Expressway.

This strategic location is home to many well-known businesses including Reece, Actrol, CPX, Bishopp Outdoor Advertising, Australia the Gift, Higgins Coatings and Stellarossa.

The area also benefits from a number of local conveniences including Aldi Kelvin Grove, cafes, public transport, parklands and bikeways.



### **Property Details**

| Address         | 9/81 Bishop Street, Kelvin Grove |
|-----------------|----------------------------------|
| Asking Price    | \$1,100,000                      |
| RPD             | Lot 9 on SP 115906               |
| Local Auth