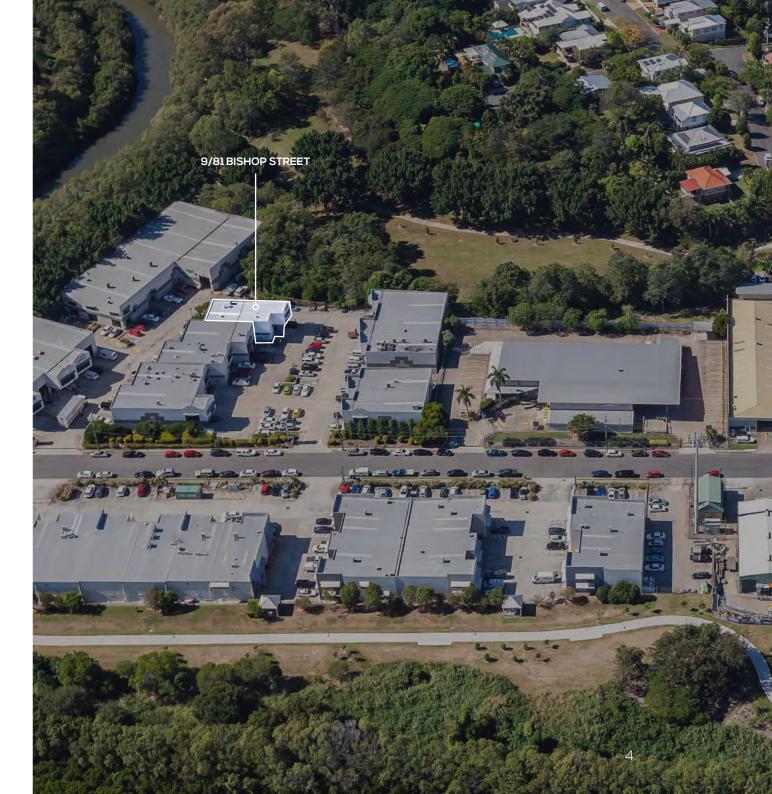

### **Location Overview**

Located just 3kms north-west of the CBD, the property has direct access to Kelvin Grove Road and the nearby Inner City Bypass (and connecting M7 Airport Link) and M1 / Riverside Expressway.

This strategic location is home to many well-known businesses including Reece, Actrol, CPX, Bishopp Outdoor Advertising, Australia the Gift, Higgins Coatings and Stellarossa.

The area also benefits from a number of local conveniences including Aldi Kelvin Grove, cafes, public transport, parklands and bikeways.