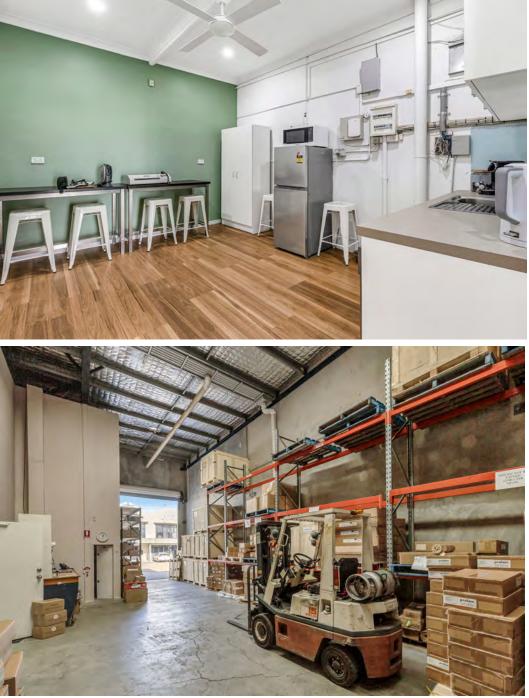

## The Opportunity

Blue Commercial is pleased to present Unit 9/81 Bishop Street, Kelvin Grove to the market for sale, suitable for owner occupiers.

This 263sqm\* building offers functional office space over 2 levels, staff amenities and high-bay storage space, which is ideally suited as a small business premises.

Offered with vacant possession, this property is located just 3kms north-west of the CBD and positioned in a tightly held commercial / industrial pocket.

For further information or to arrange an inspection, please contact the exclusive agent below.