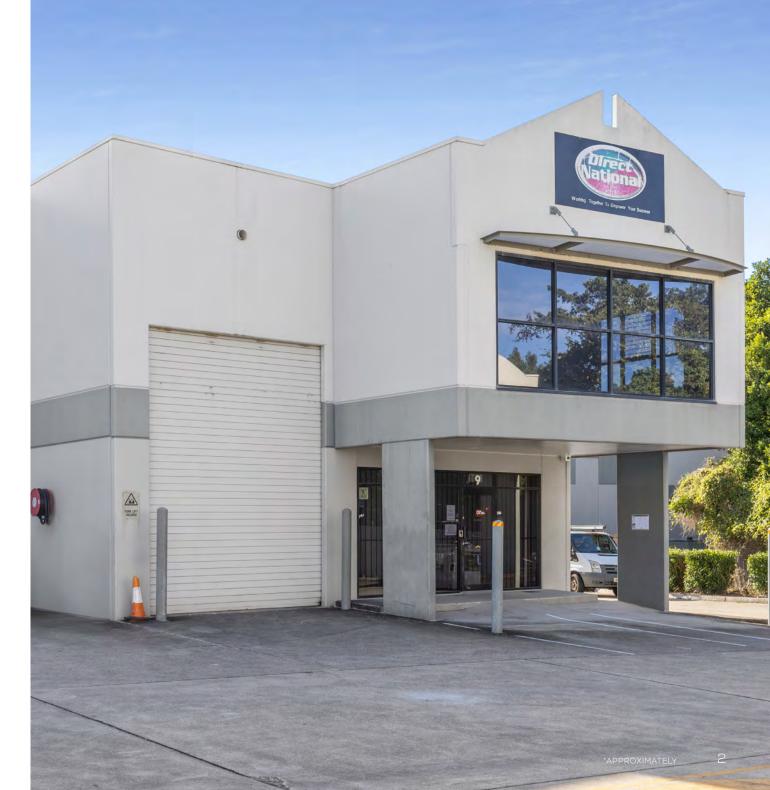

## The Opportunity

Blue Commercial is pleased to present Unit 9/81 Bishop Street, Kelvin Grove to the market for sale, suitable for owner occupiers.

This 263sqm\* building offers functional office space over 2 levels, staff amenities and high-bay storage space, which is ideally suited as a small business premises.

Offered with vacant possession, this property is located just 3kms north-west of the CBD and positioned in a tightly held commercial / industrial pocket.

For further information or to arrange an inspection, please contact the exclusive agent below.