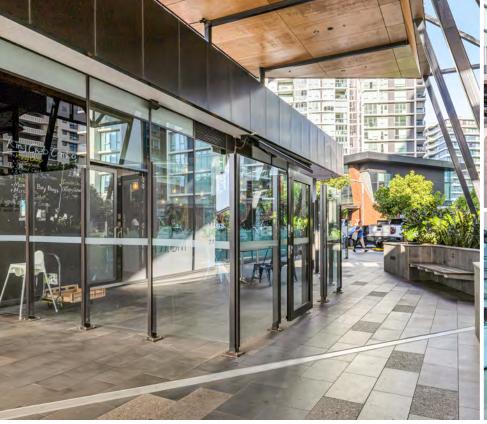

## **Property Description**

Blue Commercial are pleased to bring to market, two retail tenancies available for lease in the Hamilton Harbour retail precinct. These two tenancies provide the opportunity for a savvy retailer and food & beverage operator to join national tenants Woolworths and Domino's in this tidy precinct. Surrounded by multiple apartment buildings and Domino's Australia's HQ, there will not be a shortage of wanting customers.

Two tenancies available 58m² and 139m²

139m² tenancy has a fully fitted kitchen

All service connections available

Ample on-site customer carparking

Advertising exposure on Kingsford Smith Drive

Motivated Lessor