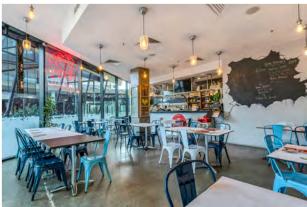

## **Property Description**

Blue Commercial are pleased to bring to market, two retail tenancies available for lease in the Hamilton Harbour retail precinct. These two tenancies provide the opportunity for a savvy retailer and food & beverage operator to join national tenants Woolworths and Domino's in this tidy precinct. Surrounded by multiple apartment buildings and Domino's Australia's HQ, there will not be a shortage of wanting customers.

Two tenancies available 58m² and 139m²

139m² tenancy has a fully fitted kitchen

All service connections available

Ample on-site customer carparking

Advertising exposure on Kingsford Smith Drive

Motivated Lessor