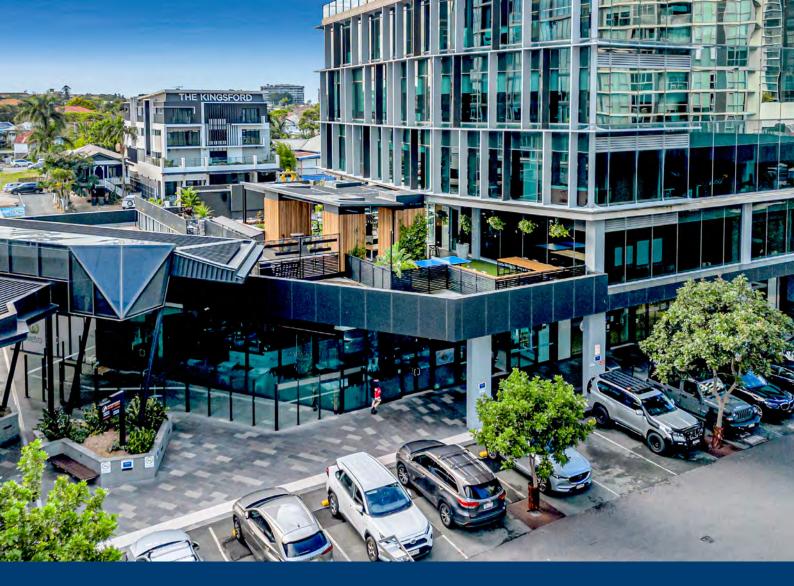

## **Property Description**

Blue Commercial are pleased to bring to market, two retail tenancies available for lease in the Hamilton Harbour retail precinct. These two tenancies provide the opportunity for a savvy retailer and food & beverage operator to join national tenants Woolworths and Domino's in this tidy precinct. Surrounded by multiple apartment buildings and Domino's Australia's HQ, there will not be a shortage of wanting customers.

Two tenancies available 58m² and 139m²

139m² tenancy has a fully fitted kitchen

All service connections available

Ample on-site customer carparking

Advertising exposure on Kingsford Smith Drive

Motivated Lessor