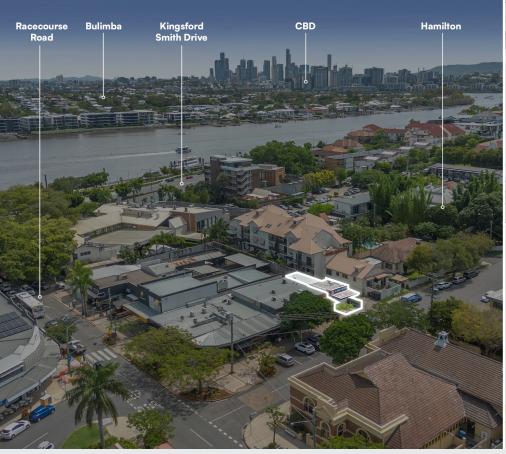

## Overview

Located at 30 Racecourse Road, this high-visibility tenancy offers a prime location with excellent foot traffic and convenient access to Kingsford Smith Drive.

Cornering Rossiter Parade and Racecourse Road, the space is ideal for a wide range of businesses looking to establish a strong presence in the heart of Hamilton. This modern fit-out space is the perfect opportunity for retailers, service providers, or offices seeking a strategic position in a thriving commercial hub.