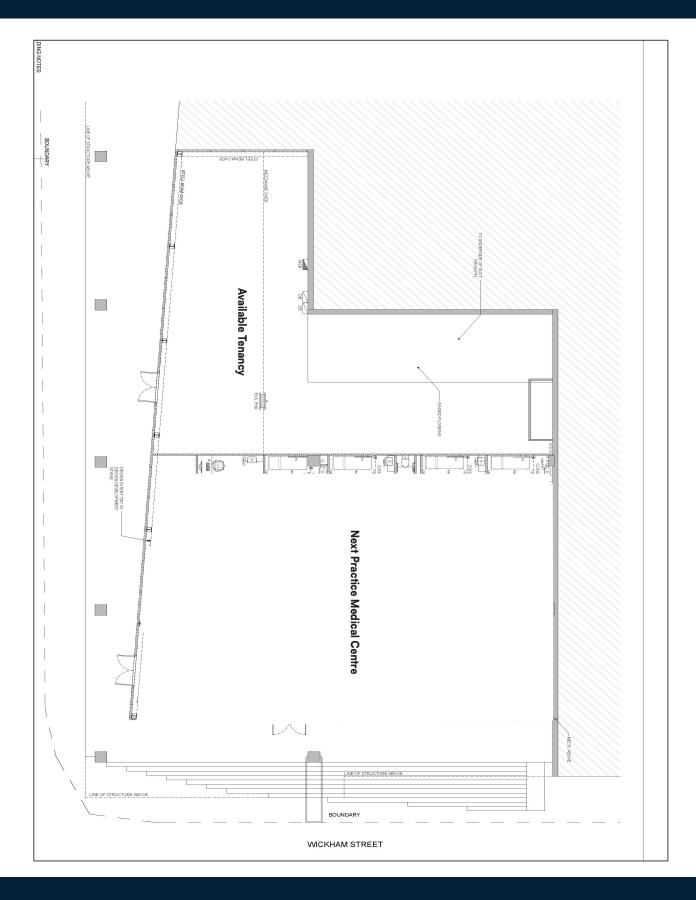

Boasting high exposure and a prime location, this tenancy presents an ideal space for businesses seeking seemless connectivity to public transport and major arterial roads. The 220sqm showroom features expansive floor-to-ceiling glass, designed to optimise visibility and natural light. Presented in a cold shell condition, it offers flexibility for a fully tailored fit-out to meet your business's specific requirements.

#### **Property Highlights:**

- 220sqm ground-floor showroom
- Join IGA, Next Practice Medical, Precision Dental, The Hue Hair Salon, PJ Steaks and more
- Cost per SQM: \$600 Gross + GST
- Exceptional exposure to car and pedestrian traffic
- Cold shell condition
- Over 70 car bays with 2 hours free parking