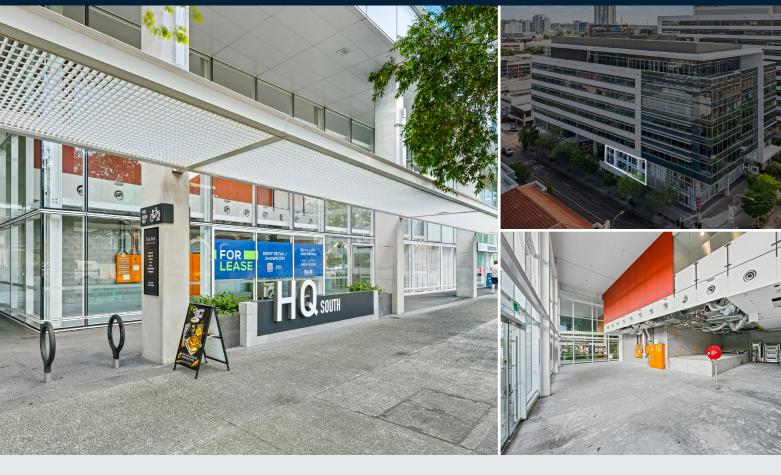

#### Overview

Seize the opportunity to secure the final ground-floor showroom at 520 Wickham Street, a rare offering in the heart of Fortitude Valley's vibrant retail precinct.

Located in an A-Grade office tower with 13,085sqm of commercial office, the building has recently undergone a huge upgrade which included a refurbished main entry, floor lobby and common areas.

Boasting high exposure and a prime location, this tenancy presents an ideal space for businesses seeking seemless connectivity to public transport and major arterial roads. The 220sqm showroom features expansive floor-to-ceiling glass, designed to optimise visibility and natural light. Presented in a cold shell condition, it offers flexibility for a fully tailored fit-out to meet your business's specific requirements.

#### **Property Highlights:**

- 220sqm ground-floor showroom
- Join IGA, Next Practice Medical, Precision Dental, The Hue Hair Salon, PJ Steaks and more
- Cost per SQM: \$600 Gross + GST
- Exceptional exposure to car and pedestrian traffic
- Cold shell condition
- Over 70 car bays with 2 hours free parking