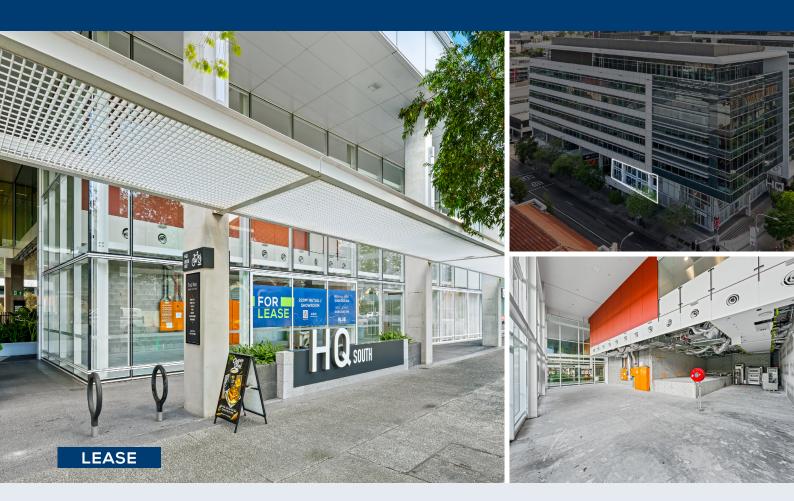

## **Property Description**

Seize the opportunity to secure the final ground-floor showroom at 520 Wickham Street, a rare offering in the heart of Fortitude Valley's vibrant retail precinct.

Located in an A-Grade office tower with 13,085sqm of commercial office, the building has recently undergone a huge upgrade which included a refurbished main entry, floor lobby and common areas.

Boasting high exposure and a prime location, this tenancy presents an ideal space for businesses seeking seemless connectivity to public transport and major arterial roads. The 220sqm showroom features expansive floor-to-ceiling glass, designed to optimise visibility and natural light. Presented in a cold shell condition, it offers flexibility for a fully tailored fitout to meet your business's specific requirements.