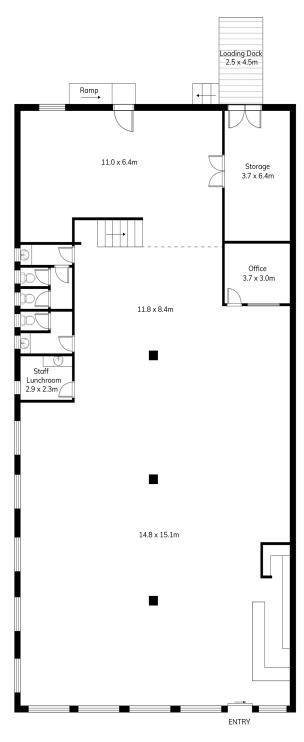

### 116 Brunswick Street, Fortitude Valley

This floor plan is intended as a guide only. Layout dimensions are approximate only. No representations or warranties of any nature whatsoever are given or intended. Any person using this information should rely on their own enquiries.