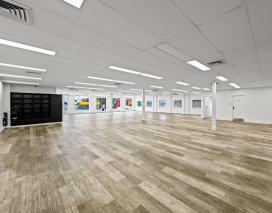

The space is air-conditioned with an open planned design with reception area, office, storage and loading area. The space offers flexibility, exposure and on-site car parking.

For more information on this opportunity, please contact the agent/s below:

#### **Property Highlights:**

- 465m2 retail space with rear loading
- Prime location with excellent exposure
- On-site customer car parking
- Versatile space
- Available immediately