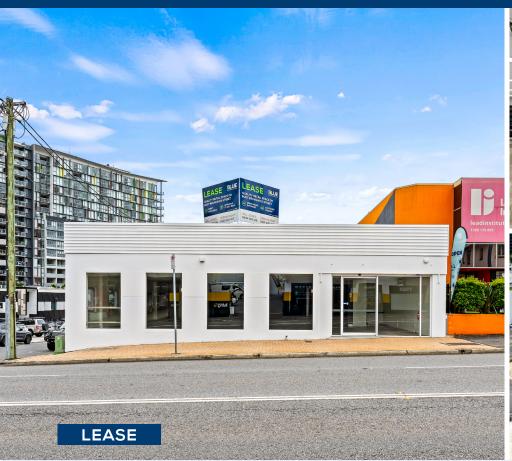

## 116 Brunswick Street Fortitude Valley QLD

## Quality Retail Space on busy Brunswick Street

## **Property Description**

The building is suitable for all users, a quality 465m2 space with excellent customer car parking. A well exposed site with excellent access to major arterials, quick Uber to the CBD, walking distance to RNA Showgrounds, Royal Brisbane Hospital, Valley Metro and Fortitude Valley's entertainment precinct.

465m2 Retail space with rear loading

Prime location with excellent exposure

Onsite customer car parking

Versatile space

Available immediately