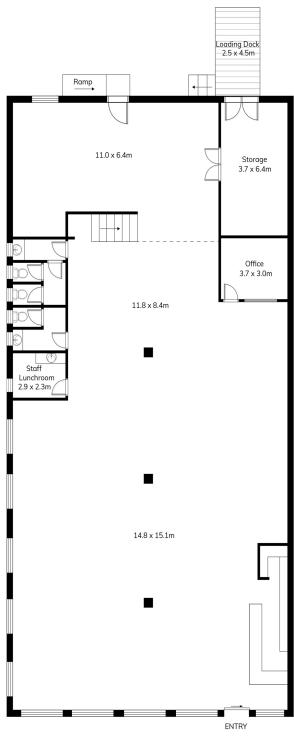

## 116 Brunswick Street, Fortitude Valley

This floor plan is intended as a guide only. Layout dimensions are approximate only. No representations or warranties of any nature whatsoever are given or intended. Any person using this information should rely on their own enquiries.