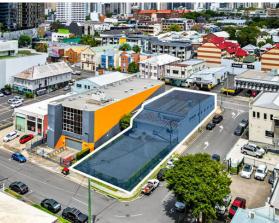

## **Property Description**

The building is suitable for all users, a quality 465m2 space with excellent customer car parking. A well exposed site with excellent access to major arterials, quick Uber to the CBD, walking distance to RNA Showgrounds, Royal Brisbane Hospital, Valley Metro and Fortitude Valley's entertainment precinct.

465m2 Retail space with rear loading

Prime location with excellent exposure

Onsite customer car parking

Versatile space

Available immediately