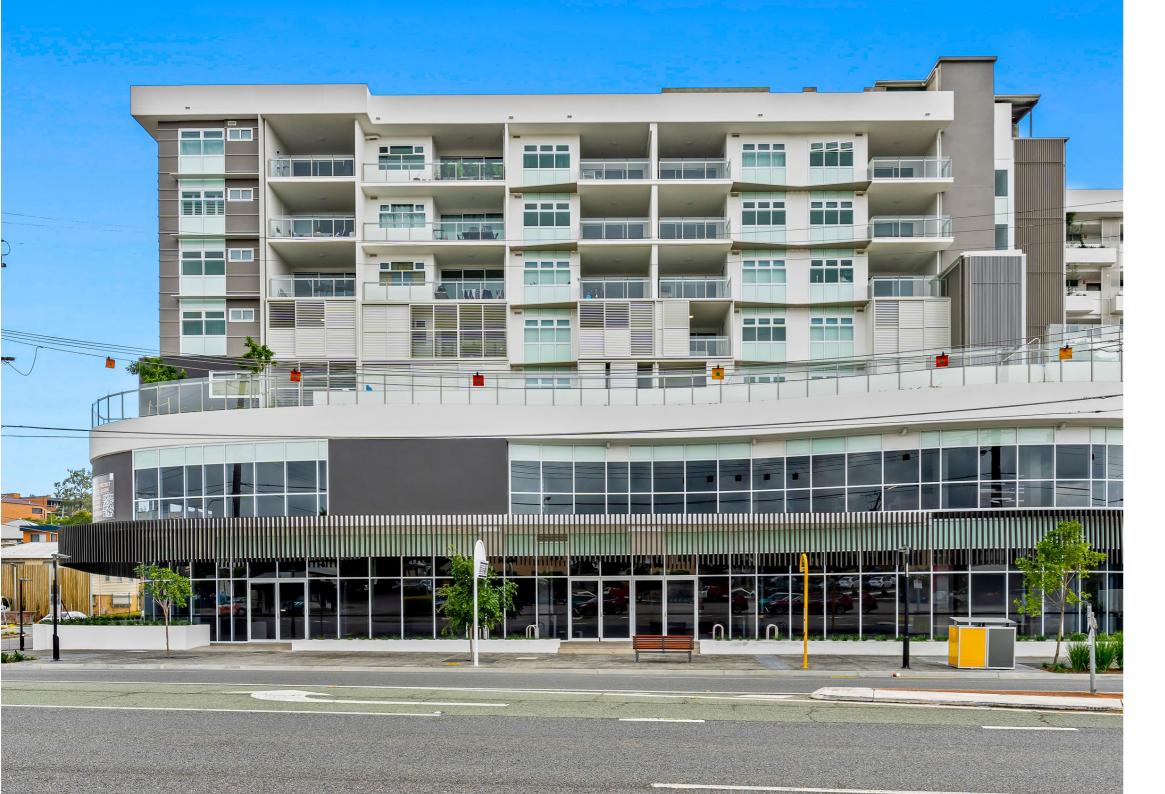

## Tenancies Available.

Both the Ground and First Floors are available for lease, with tenancies ranging in size from 72m² to 467m². These tenancy sizes are not fixed and can be adjusted to suit your needs.

#### Ground Floor.

| Tenancy | SQM   | Usage           |
|---------|-------|-----------------|
| G18     | 189m² | Food & Beverage |
| G01A    | 198m² | Retail. Medical |
| G01B    | 229m² | Retail. Medical |
| G02     | 467m² | Retail, Medical |

#### First Floor.

| Tenancy | SQM   | Usage           |
|---------|-------|-----------------|
| 105     | 229m² | Retail, Medical |
| 106     | 180m² | Retail, Medical |
| 107     | 210m² | Retail, Medical |
| 108     | 148m² | Retail, Medical |
| 109     | 76m²  | Retail, Medical |
| 110     | ll7m² | Retail, Medical |
| 111     | 163m² | Retail, Medical |
| 112     | 72m²  | Retail, Medical |