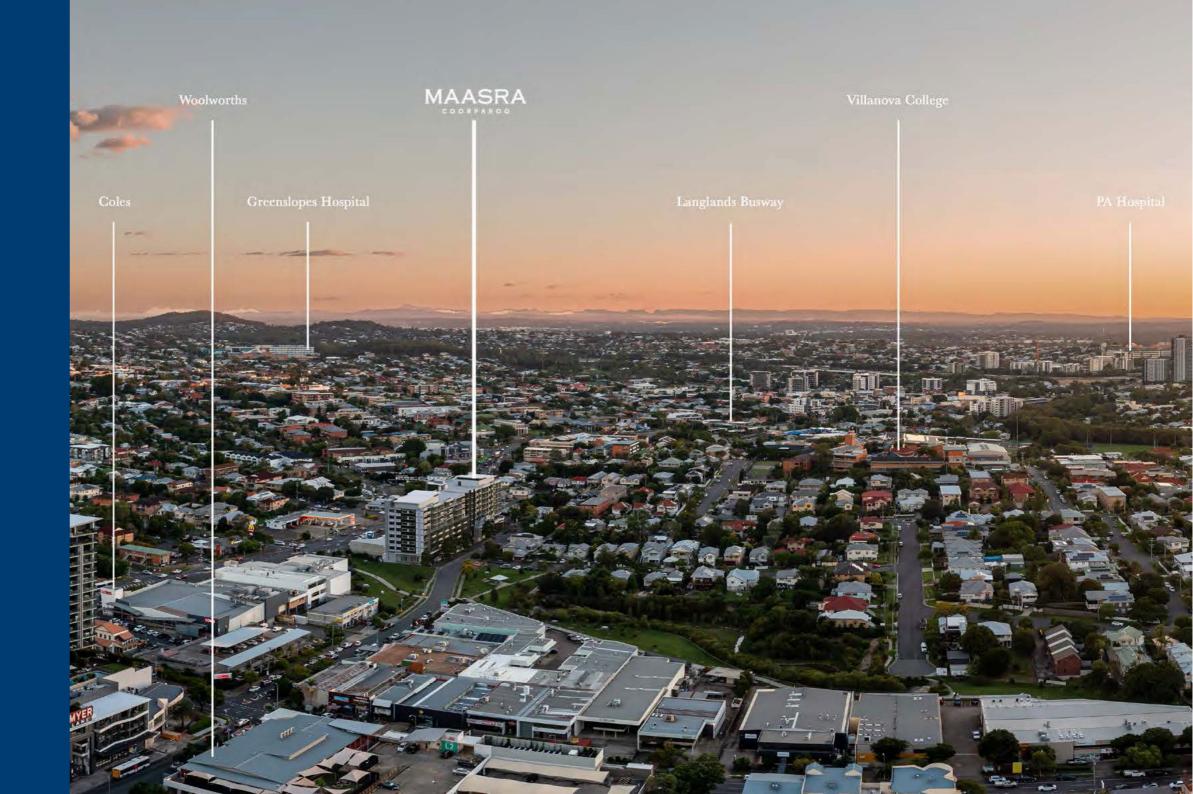

## The Opportunity.

Blue Commercial is pleased to present Maasra, a mixed use development in the heart of Coorparoo to the market **for lease**.

Maasra is the perfect location for any retail, medical or office user looking to have a presence in the inner eastern suburbs. The development is located on Old Cleveland Road, with immediate proximity to Woolworths, Coles and Coorparoo Square, as well as being less than 2km from both the PA Hospital and Greenslopes Private Hospital. Maasra is the perfect hub for any business.

# Located in the heart of Coorparoo.