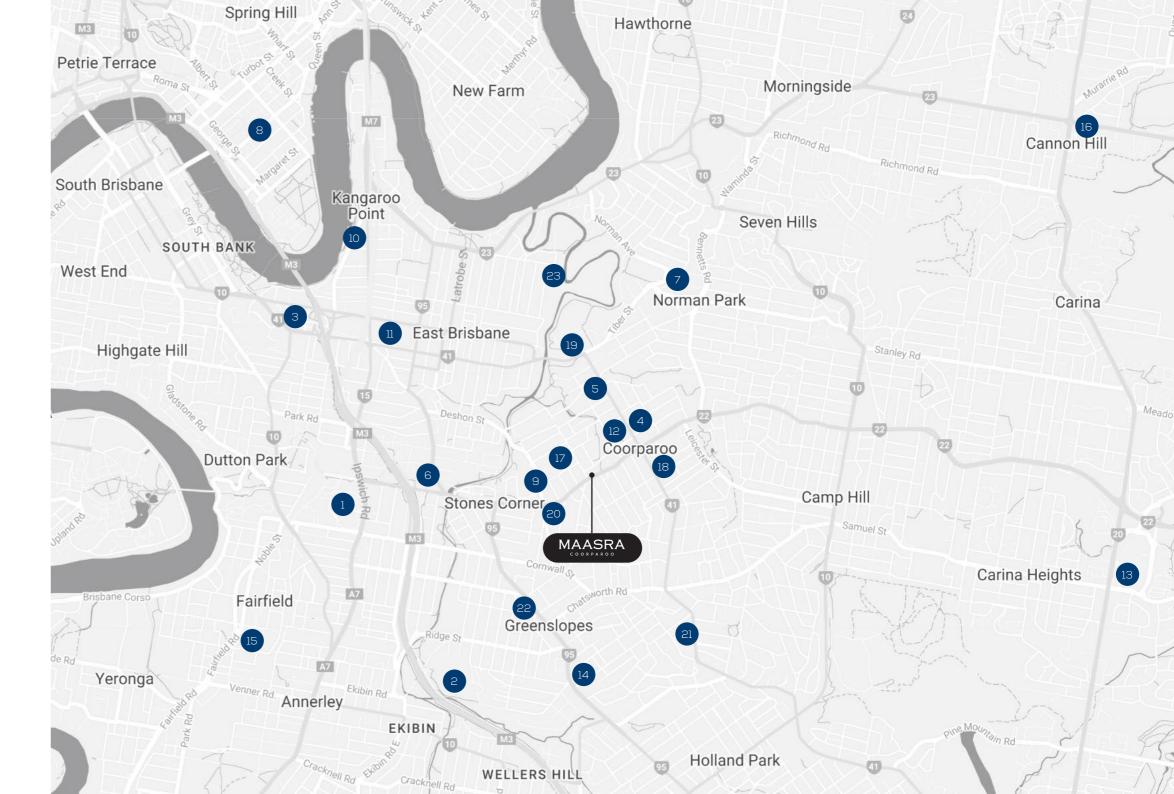

# Located in the heart of Coorparoo.

#### Medical.

- 1 | Princess Alexandra Hospital
- 2 Greenslopes Private Hospital
- 3 Mater Private Hospital

#### Transport.

- 4 | Coorparoo Bus Interchange
- 5 Coorparoo Train Station
- 6 Buranda Train Station
- 7 Norman Park Train Station

### Landmarks.

- 8 | Brisbane CBD
- 9 Easts Rugby League Club
- 10 Kangaroo Point Cliffs Park
- 11 The Gabba Sporting Arena

#### Retail.

- 12 | Woolworths, Coles and Coorparoo Square
- 13 Westfield Carindale Shopping Centre
- 14 Greenslopes Mall
- 15 Fairfield Gardens Shopping Centre
- 16 Cannon Hill Shopping Centre

#### Education.

- 17 | Villanova College
- 18 Coorparoo State School
- 19 Coorparoo Secondary School
- 20 St James Catholic Primary School
- 21 Loreto College
- 22 Greenslopes State School
- 23 Anglican Church Grammar School