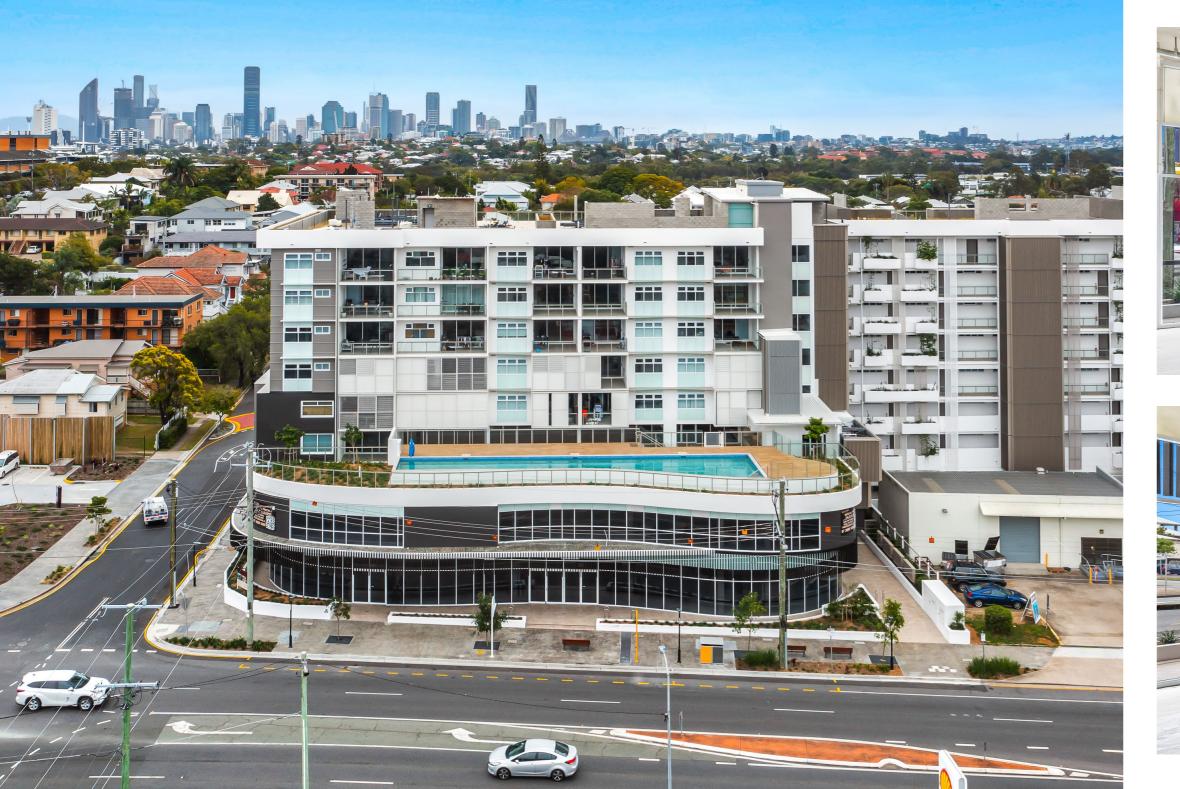

## The Opportunity.

Blue Commercial is pleased to present Maasra, a mixed use development in the heart of Coorparoo to the market **for lease**.

Maasra is the perfect location for any retail, medical or office user looking to have a presence in the inner eastern suburbs. The development is located on Old Cleveland Road, with immediate proximity to Woolworths, Coles and Coorparoo Square, as well as being less than 2km from both the PA Hospital and Greenslopes Private Hospital. Maasra is the perfect hub for any business.

## **Property Features.**

- Allowable uses include Medical, Office, Retail, Allied Health and Wellness.
- 189m<sup>2</sup> 976m<sup>2</sup> available on the Ground Floor.
- 76m² 1,514m² available on the First Floor with flexible tenancy options.
- Situated below 101 residential units including 4 penthouses iof which the majority pre-sold off the plan.
- Designed by one of Brisbane's leading architects, Hayes Anderson Lynch (HAL).
- High quality construction by one of Brisbane's leading large project builders, Hindmarsh Construction.
- Bus stops directly outside development linking to Brisbane's CBD through to Carindale.
- Exclusive basement carparking available.