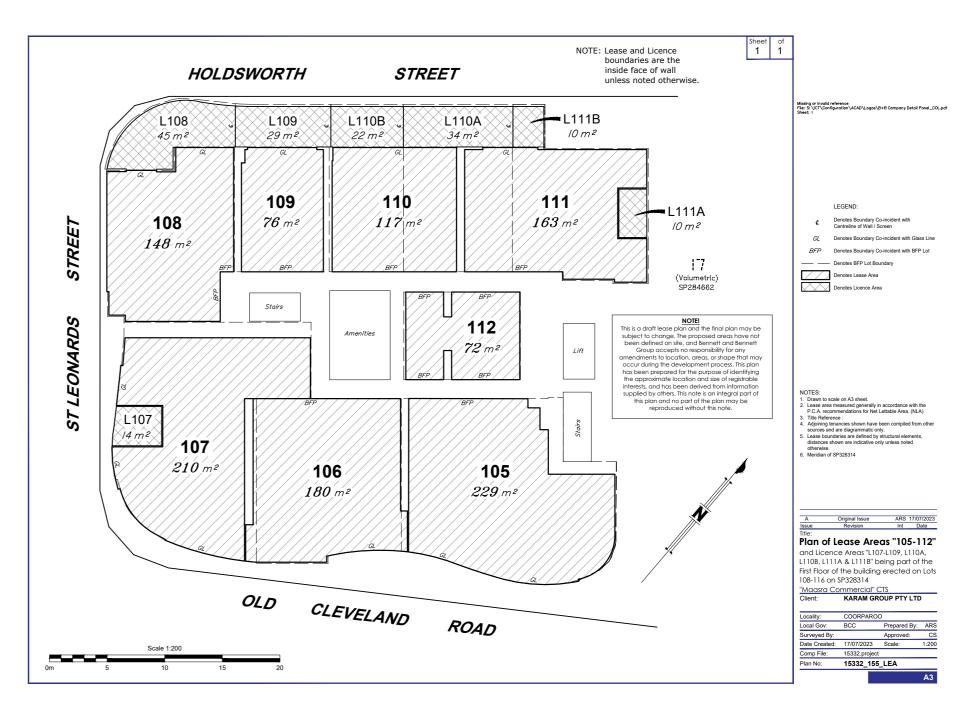

#### First Floor.

| Tenancy | SQM   | Usage           |
|---------|-------|-----------------|
| 105     | 229m² | Retail, Medical |
| 106     | 180m² | Retail, Medical |
| 107     | 210m² | Retail, Medical |
| 108     | 148m² | Retail, Medical |
| 109     | 76m²  | Retail, Medical |
| 110     | ll7m² | Retail, Medical |
| 111     | 163m² | Retail, Medical |
| 112     | 72m²  | Retail, Medical |

## First Floor.