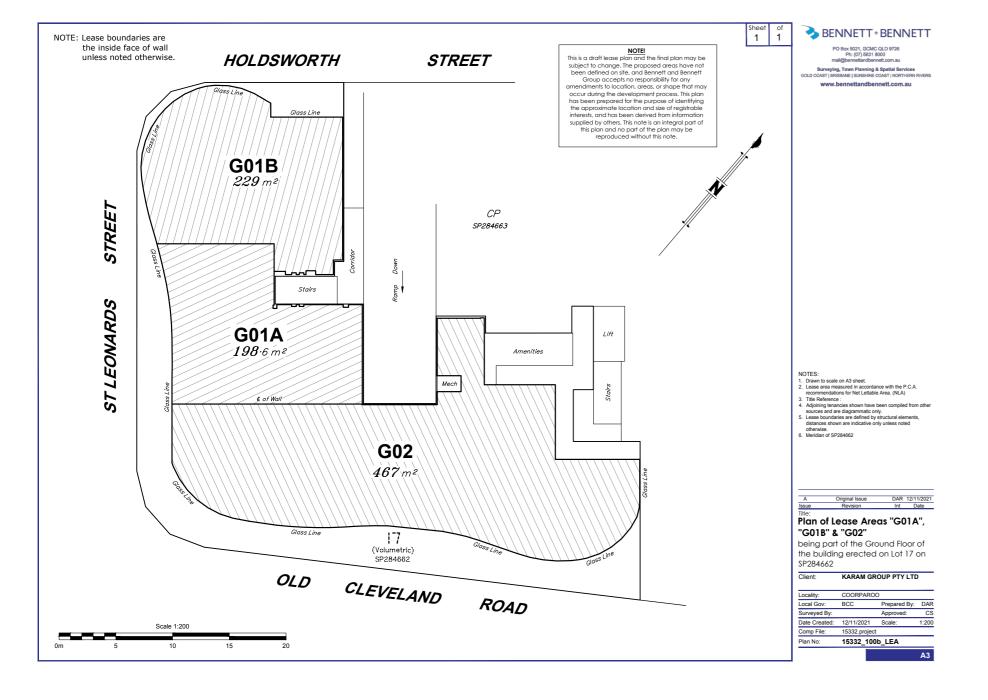

#### Ground Floor.

| Tenancy | SQM   | Usage           |
|---------|-------|-----------------|
| G18     | 189m² | Food & Beverage |
| G01A    | 198m² | Retail. Medical |
| G01B    | 229m² | Retail. Medical |
| G02     | 467m² | Retail, Medical |