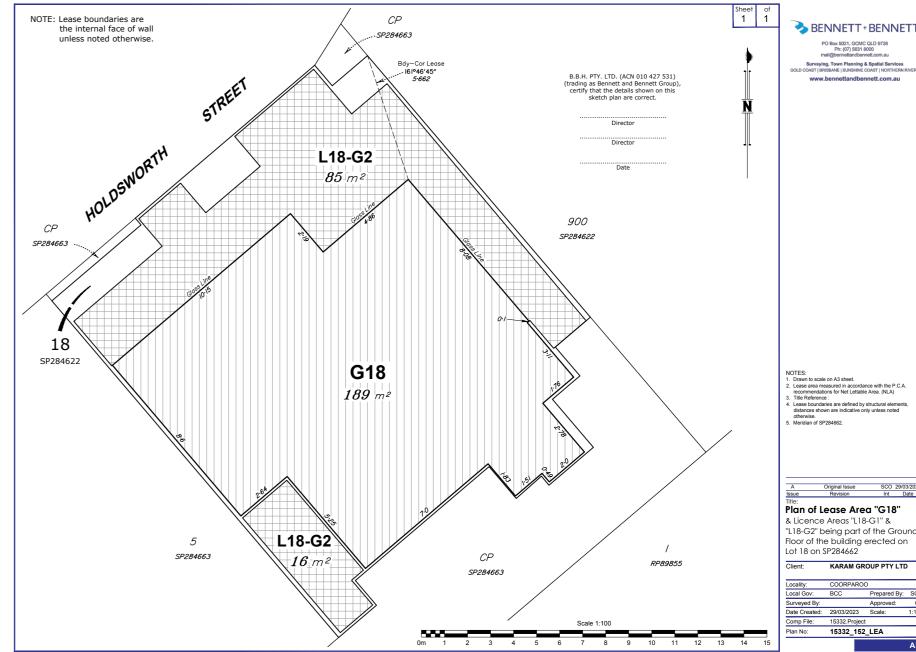

#### Plan of Lease Area "G18"

& Licence Areas "L18-G1" & "L18-G2" being part of the Ground Floor of the building erected on Lot 18 on SP284662

| Ciletit.      | KAKAWI GR    | OUPFITLIL    | ,    |
|---------------|--------------|--------------|------|
| Locality:     | COORPARO     | 0            |      |
| Local Gov:    | BCC          | Prepared By: | SC   |
| Surveyed By:  |              | Approved:    | С    |
| Date Created: | 29/03/2023   | Scale:       | 1:10 |
| Comp File:    | 15332.Projec | t            |      |
| Plan No:      | 15332_152    | LEA          |      |
|               |              |              | A 2  |