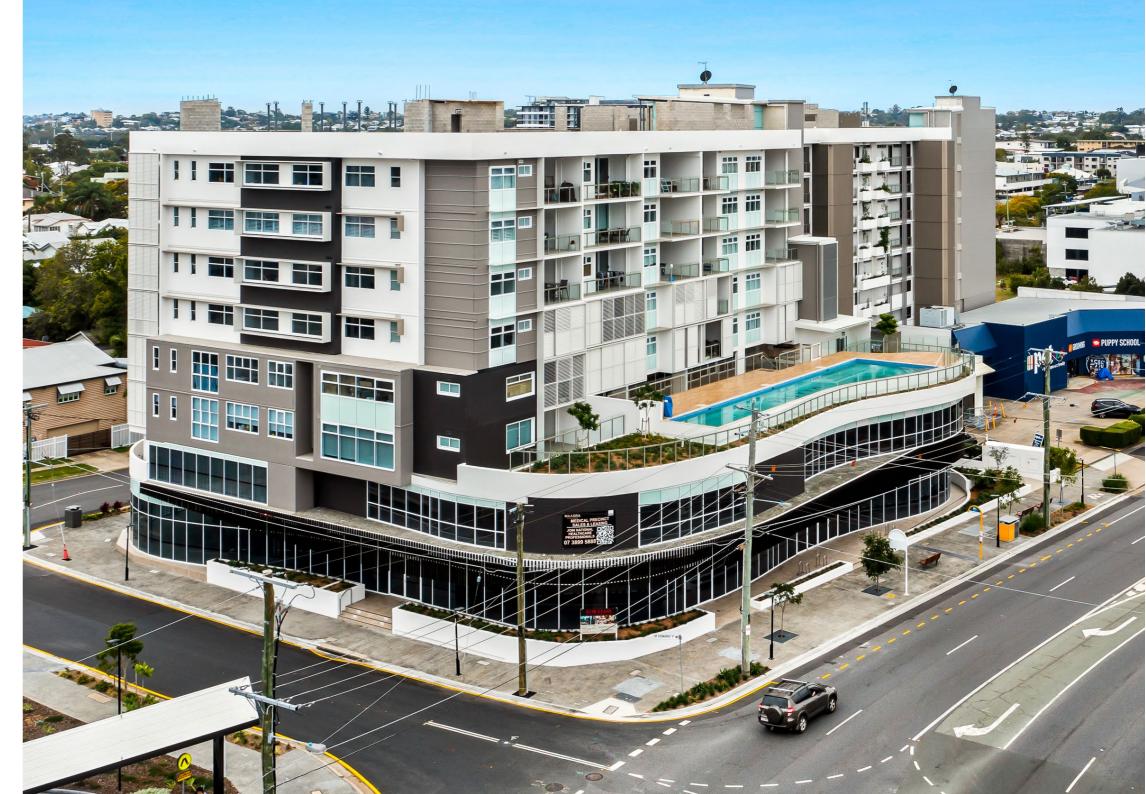

## The Opportunity.

Blue Commercial is pleased to present Maasra, a mixed use development in the heart of Coorparoo to the market **for lease**.

Maasra is the perfect location for any retail, medical or office user looking to have a presence in the inner eastern suburbs. The development is located on Old Cleveland Road, with immediate proximity to Woolworths, Coles and Coorparoo Square, as well as being less than 2km from both the PA Hospital and Greenslopes Private Hospital. Maasra is the perfect hub for any business.

## **Property Features.**

- Allowable uses include Medical, Office, Retail, Allied Health and Wellness.
- 189m<sup>2</sup> 976m<sup>2</sup> available on the Ground Floor.
- 76m² 1,514m² available on the First Floor with flexible tenancy options.
- Situated below 101 residential units including 4 penthouses iof which the majority pre-sold off the plan.
- Designed by one of Brisbane's leading architects, Hayes Anderson Lynch (HAL).
- High quality construction by one of Brisbane's leading large project builders, Hindmarsh Construction.
- Bus stops directly outside development linking to Brisbane's CBD through to Carindale.
- Exclusive basement carparking available.