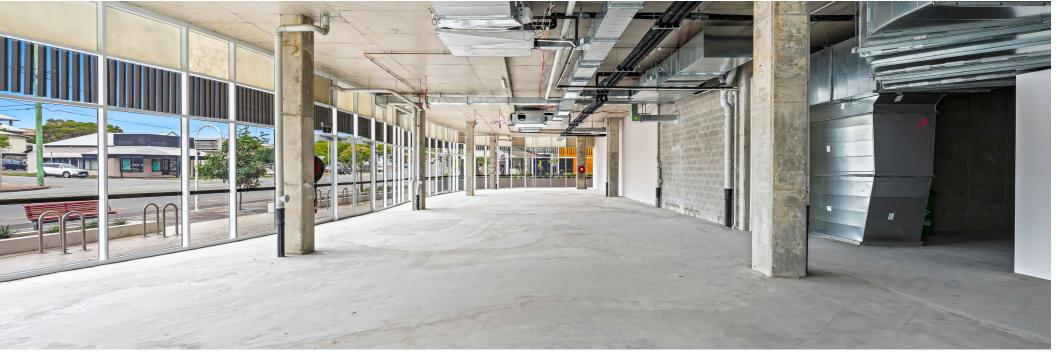

#### Medical.

- 1 | Princess Alexandra Hospital
- 2 Greenslopes Private Hospital
- 3 Mater Private Hospital

#### Transport.

- 4 | Coorparoo Bus Interchange
- 5 Coorparoo Train Station
- 6 Buranda Train Station
- 7 Norman Park Train Station

### Landmarks.

- 8 | Brisbane CBD
- 9 Easts Rugby League Club
- 10 Kangaroo Point Cliffs Park
- 11 The Gabba Sporting Arena

#### Retail.

- 12 | Woolworths, Coles and Coorparoo Square
- 13 Westfield Carindale Shopping Centre
- 14 Greenslopes Mall
- 15 Fairfield Gardens Shopping Centre
- 16 Cannon Hill Shopping Centre

#### Education.

- 17 | Villanova College
- 18 Coorparoo State School
- 19 Coorparoo Secondary School
- 20 St James Catholic Primary School
- 21 Loreto College
- 22 Greenslopes State School
- 23 Anglican Church Grammar School









## Tenancies Available.

Both the Ground and First Floors are available for lease, with tenancies ranging in size from 72m² to 467m². These tenancy sizes are not fixed and can be adjusted to suit your needs.

#### Ground Floor.

| Tenancy | SQM   | Usage           |
|---------|-------|-----------------|
| G18     | 189m² | Food & Beverage |
| G01A    | 198m² | Retail. Medical |
| G01B    | 229m² | Retail. Medical |
| G02     | 467m² | Retail, Medical |

#### First Floor.

| Tenancy | SQM   | Usage           |
|---------|-------|-----------------|
| 105     | 229m² | Retail, Medical |
| 106     | 180m² | Retail, Medical |
| 107     | 210m² | Retail, Medical |
| 108     | 148m² | Retail, Medical |
| 109     | 76m²  | Retail, Medical |
| 110     | ll7m² | Retail, Medical |
| 111     | 163m²