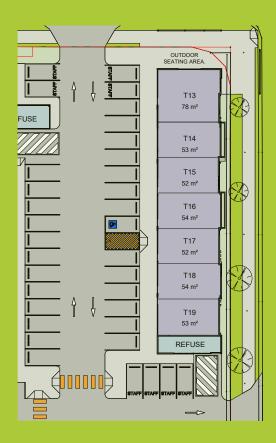

## Available Tenancies

#### Retail & Wellness

| Tenancy     | SOM                        | Usage                                         |
|-------------|----------------------------|-----------------------------------------------|
| T13         | 78 SQM                     | Food & Bevarage / Medical / Retail / Services |
| Tl4         | 53 SQM                     | Barber                                        |
| T15         | 52 SQM                     | Salon                                         |
| T16         | 54 SQM                     | Physiotherapy                                 |
| T17         | 52 SQM                     | Dental                                        |
| T18         | 54 SQM                     | Beauty/Injectables                            |
| T19         | 53 SQM                     | Medical / Retail / Services                   |
| T16 T17 T18 | 54 SQM<br>52 SQM<br>54 SQM | Physiotherapy  Dental  Beauty/Injectables     |