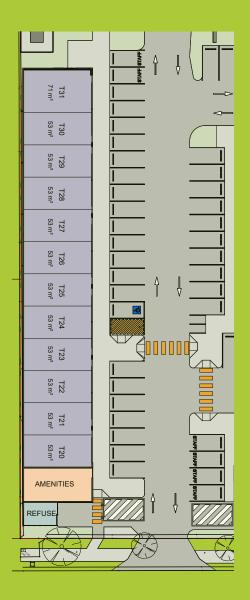

## Available Tenancies

#### Retail & Dining

| Tenancy | SQM    | Usage                                         |
|---------|--------|-----------------------------------------------|
| T1      | 53 SQM | Cafe                                          |
| T2      | 52 SQM | Food & Bevarage                               |
| ТЗ      | 52 SQM | Food & Bevarage                               |
| T4      | 52 SQM | Food & Bevarage                               |
| T5      | 53 SQM | Food & Bevarage                               |
| Т6      | 70 SQM | Food & Bevarage / Medical / Retail / Services |
| Т7      | 84 SQM | Food & Bevarage                               |
| Т8      | 74 SQM | Food & Bevarage                               |
| Т9      | 74 SQM | Food & Bevarage                               |
| TlO     | 74 SQM | Food & Bevarage                               |
| Tll     | 74 SQM | Food & Bevarage                               |
| Tl2     | 74 SQM | Bakery                                        |

#### Retail & Wellness

| Tenancy     | SOM                        | Usage                                         |
|-------------|----------------------------|-----------------------------------------------|
| T13         | 78 SQM                     | Food & Bevarage / Medical / Retail / Services |
| Tl4         | 53 SQM                     | Barber                                        |
| T15         | 52 SQM                     | Salon                                         |
| T16         | 54 SQM                     | Physiotherapy                                 |
| T17         | 52 SQM                     | Dental                                        |
| T18         | 54 SQM                     | Beauty/Injectables                            |
| T19         | 53 SQM                     | Medical / Retail / Services                   |
| T16 T17 T18 | 54 SQM<br>52 SQM<br>54 SQM | Physiotherapy  Dental  Beauty/Injectables     |

#### Medical & Convenience

| Tenancy | SQM    | Usage                                  |
|---------|--------|----------------------------------------|
| T20     | 53 SQM | Medical Centre                         |
| T21     | 53 SQM | Medical Centre                         |
| T22     | 53 SQM | Medical Centre                         |
| T23     | 53 SQM | Pharmacy                               |
| T24     | 53 SQM | Pharmacy                               |
| T25     | 53 SQM | Pharmacy                               |
| T26     | 53 SQM | Bottleshop                             |
| T27     | 53 SQM | Bottleshop                             |
| T28     | 53 SQM | Grocer / Supermarket / Lotto / Tobacco |
| T29     | 53 SQM | Grocer / Supermarket / Lotto / Tobacco |
| T30     | 53 SQM | Grocer / Supermarket / Lotto / Tobacco |
| T31     | 71 SQM | Grocer / Supermarket / Lotto / Tobacco |