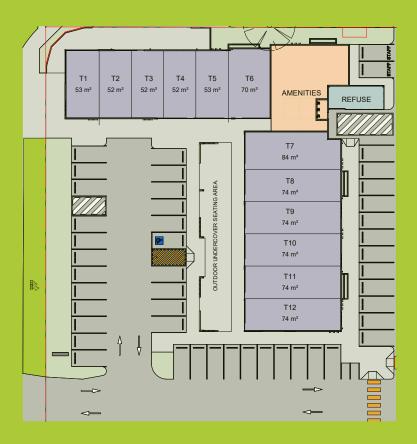

## Available Tenancies

#### Retail & Dining

| Tenancy | SQM    | Usage                                         |
|---------|--------|-----------------------------------------------|
| T1      | 53 SQM | Cafe                                          |
| T2      | 52 SQM | Food & Bevarage                               |
| ТЗ      | 52 SQM | Food & Bevarage                               |
| T4      | 52 SQM | Food & Bevarage                               |
| T5      | 53 SQM | Food & Bevarage                               |
| Т6      | 70 SQM | Food & Bevarage / Medical / Retail / Services |
| Т7      | 84 SQM | Food & Bevarage                               |
| Т8      | 74 SQM | Food & Bevarage                               |
| Т9      | 74 SQM | Food & Bevarage                               |
| TlO     | 74 SQM | Food & Bevarage                               |
| Tll     | 74 SQM | Food & Bevarage                               |
| Tl2     | 74 SQM | Bakery                                        |