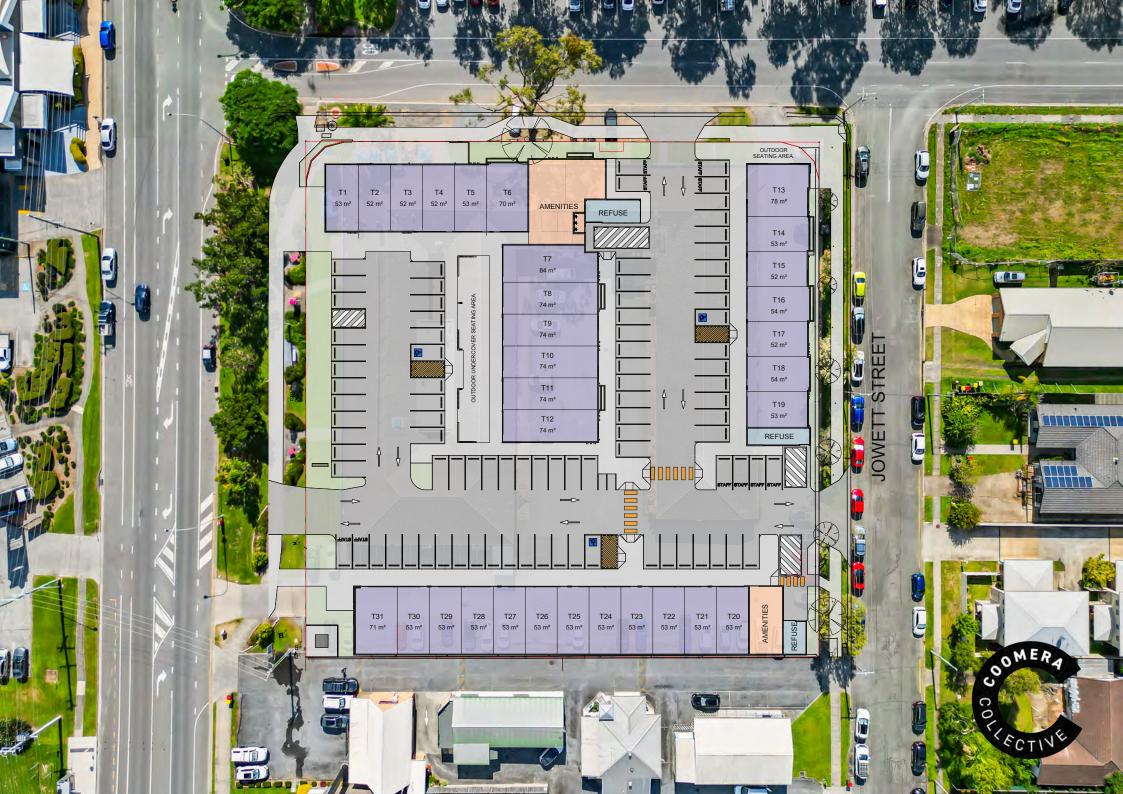

## Available Tenancies

#### Retail & Dining

| Tenancy | SQM    | Usage                                         |
|---------|--------|-----------------------------------------------|
| T1      | 53 SQM | Cafe                                          |
| T2      | 52 SQM | Food & Bevarage                               |
| ТЗ      | 52 SQM | Food & Bevarage                               |
| T4      | 52 SQM | Food & Bevarage                               |
| T5      | 53 SQM | Food & Bevarage                               |
| Т6      | 70 SQM | Food & Bevarage / Medical / Retail / Services |
| Т7      | 84 SQM | Food & Bevarage                               |
| Т8      | 74 SQM | Food & Bevarage                               |
| Т9      | 74 SQM | Food & Bevarage                               |
| TlO     | 74 SQM | Food & Bevarage                               |
| Tll     | 74 SQM | Food & Bevarage                               |
| Tl2     | 74 SQM | Bakery                                        |

#### Retail & Wellness

| Tenancy     | SOM                        | Usage                                         |
|-------------|----------------------------|-----------------------------------------------|
| T13         | 78 SQM                     | Food & Bevarage / Medical / Retail / Services |
| Tl4         | 53 SQM                     | Barber                                        |
| T15         | 52 SQM                     | Salon                                         |
| T16         | 54 SQM                     | Physiotherapy                                 |
| T17         | 52 SQM                     | Dental                                        |
| T18         | 54 SQM                     | Beauty/Injectables                            |
| T19         | 53 SQM                     | Medical / Retail / Services                   |
| T16 T17 T18 | 54 SQM<br>52 SQM<br>54 SQM | Physiotherapy  Dental  Beauty/Injectables     |

#### Medical & Convenience

| Tenancy | SQM    | Usage                                  |
|---------|--------|----------------------------------------|
| T20     | 53 SQM | Medical Centre                         |
| T21     | 53 SQM | Medical Centre                         |
| T22     | 53 SQM | Medical Centre                         |
| T23     | 53 SQM | Pharmacy                               |
| T24     | 53 SQM | Pharmacy                               |
| T25     | 53 SQM | Pharmacy                               |
| T26     | 53 SQM | Bottleshop                             |
| T27     | 53 SQM | Bottleshop                             |
| T28     | 53 SQM | Grocer / Supermarket / Lotto / Tobacco |
| T29     | 53 SQM | Grocer / Supermarket / Lotto / Tobacco |
| T30     | 53 SQM | Grocer / Supermarket / Lotto / Tobacco |
| T31     | 71 SQM | Grocer / Supermarket / Lotto / Tobacco |