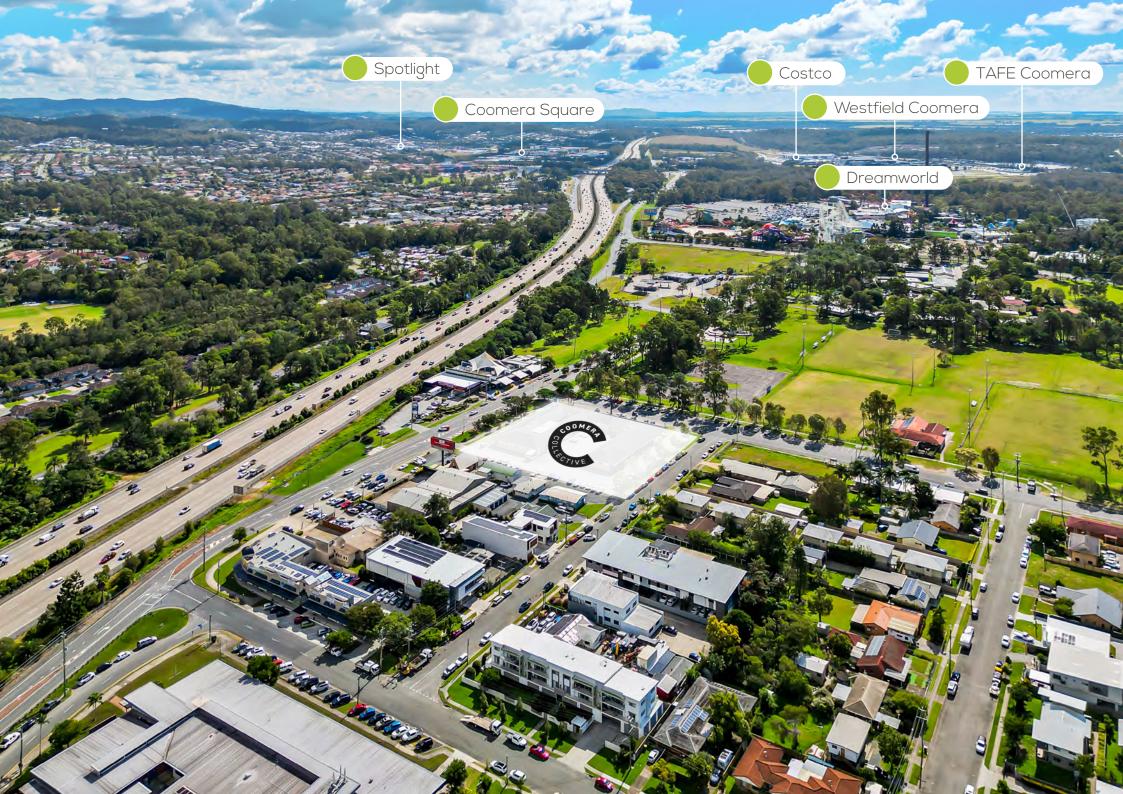

### Coomera's one-stop shop

Located just 26km from Surfers Paradise and 54km from Brisbane CBD, Coomera Collective is set to become the premier retail hub for the northern Gold Coast suburbs and travellers between the Gold Coast and Brisbane.

Experiencing rapid economic growth, Coomera's population has doubled in the last census period (2016-2021).

Situated in SEO's theme park capital, including Dreamworld, Movieworld, Wet N Wild, boasting 2 million visitors annually.