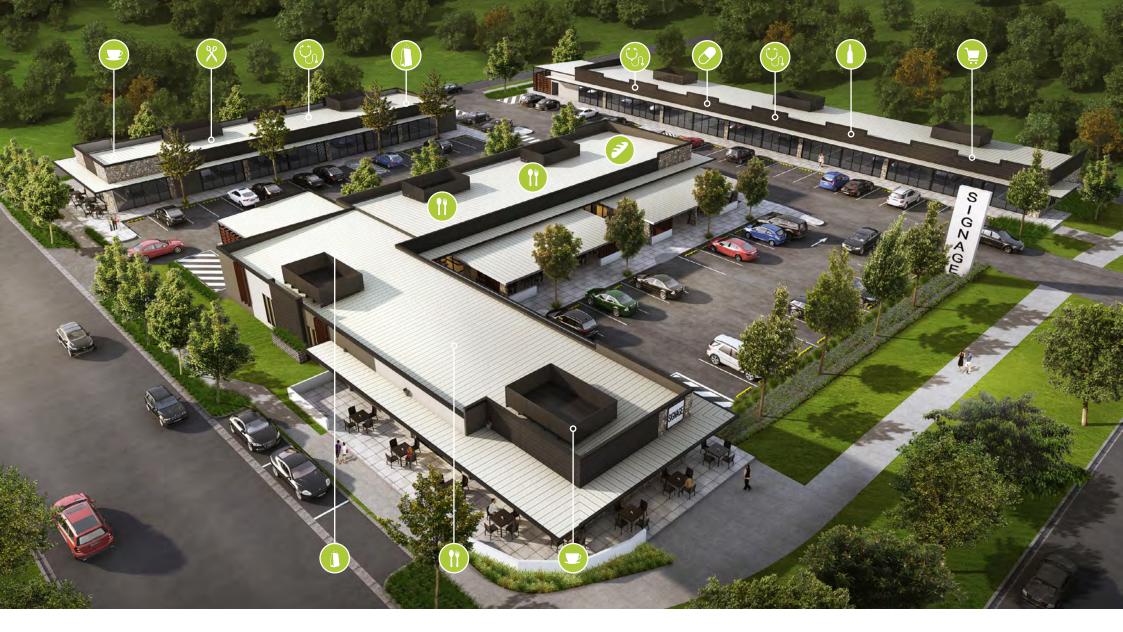

This vibrant dining and services precinct is thoughtfully crafted with the community in mind. Featuring excellent dine-in options, a dedicated seating area with access to Viney Park and recreational facilities, beautifully shaded and landscaped seating nooks, and modern suburban architecture, Coomera Collective is set to become the new and improved community hub.

Coomera Collective offers exceptional connectivity for local residents and boasts 89 parking bays plus two motorbike spaces for retail customers. Incoming retailers are set to benefit from significant infrastructure upgrades and a growing local population, enhancing the immediate trade area's appeal. With spaces starting from 52sqm, Coomera Collective provides flexible options for convenience retail, medical services, and food and beverage outlets.

The vision for Coomera Collective to provide a mix of essential and recreational services across, convenience, wellness, retail and dining will ensure the needs of core customer groups are met across different times of day.