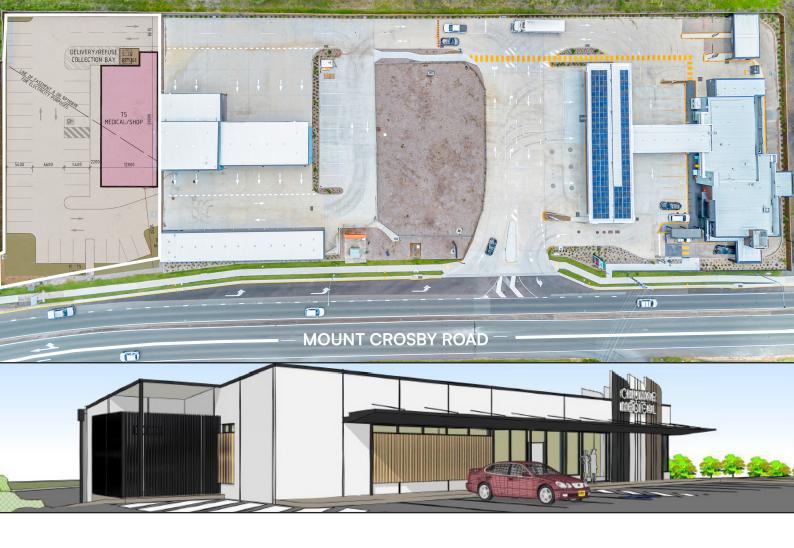

Lot 3 is designed to accommodate healthcare, retail, or showroom purposes, with the flexibility to be customised architecturally for a specific user. Alternatively, it is available for purchase for your own use, subject to council approval.

## **Property Highlights:**

GFA - 336sqm\*

Site area - 1925sqm\*

A brand-new build

High exposure with excellent neighbouring tenants

Surrounded by residential growth

Fully customisable

<sup>\*</sup>Approximately