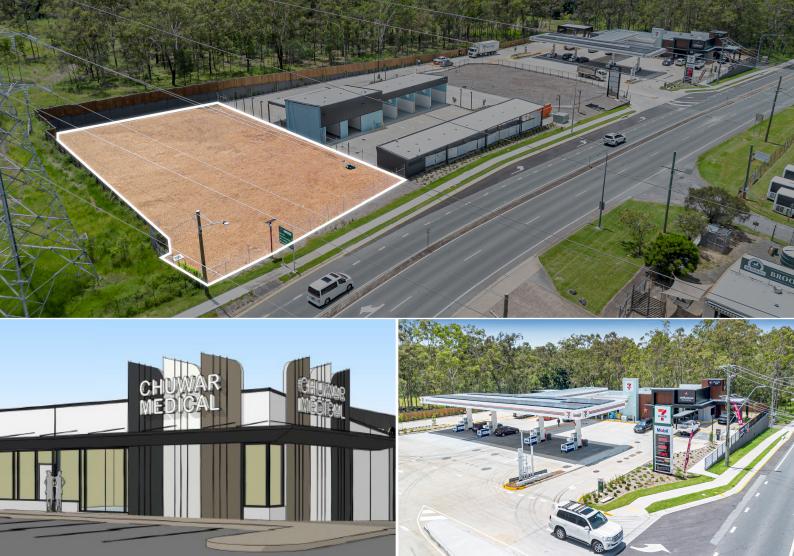

## Chuwar's Newest Purpose Built Medical or Retail Space

266-274 Mount Crosby Road, Chuwar

Herman Hunt
M 0401 043 413
E herman.hunt@bluecommercial.com.au

**Will Jones**M 0434 140 165
E will.jones@bluecommercial.com.au

## **Property Overview:**

Blue Commercial is pleased to present the final lot available at 266-274 Mount Crosby. This prime location offers a proposed medical or retail space, adjoining key establishments such as a 7-Eleven, Stellarossa Drive Thru, and an upcoming standalone drive-through and car wash.

Lot 3 is designed to accommodate healthcare, retail, or showroom purposes, with the flexibility to be customised architecturally for a specific user. Alternatively, it is available for purchase for your own use, subject to council approval.

## **Property Highlights:**

GFA - 336sqm\*

Site area - 1925sqm\*

A brand-new build

High exposure with excellent neighbouring tenants

Surrounded by residential growth

Fully customisable

<sup>\*</sup>Approximately