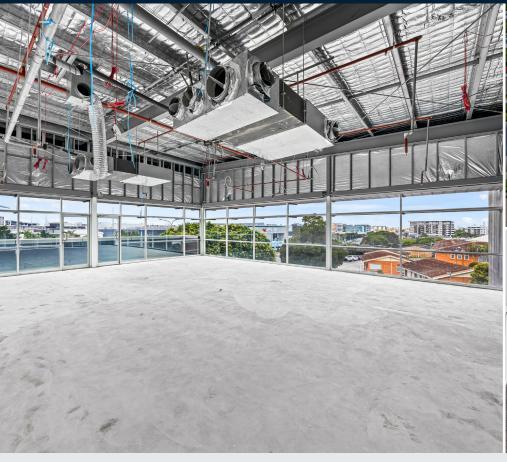

## Overview

11/956 Gympie Road, Chermside is an outstanding opportunity situated within a prominent healthcare precinct. This location benefits from substantial passing traffic and is directly across from Westfield Chermside, Australia's second-largest shopping centre.

## **Property Highlights:**

- Immediate availability
- Prime residential catchment
- Excellent signage opportunities
- Cold shell ready for fit-out
- Huge on-site car parking