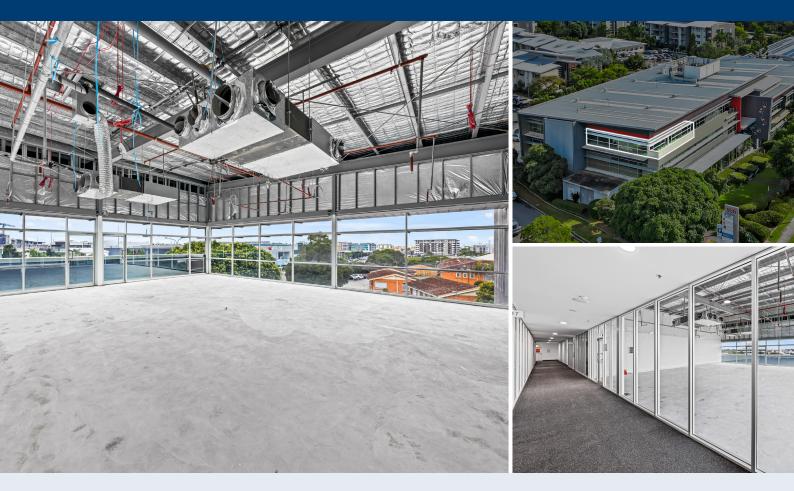

## **Property Description**

Blue Commercial is excited to offer for lease 11/956 Gympie Road, Chermside - an outstanding opportunity situated within a prominent healthcare precinct. This location benefits from substantial passing traffic and is directly across from Westfield Chermside, Australia's second-largest shopping centre.

The property boasts an exceptional medical amenity, positioning it alongside prestigious tenants such as ICON, I-Med, and Chermside Medical Centre.

For more information on this opportunity, please contact the agents below: