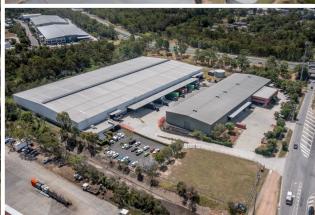

## Kev Features

- Internal recessed loading docks with dock levellers and roller shutter doors.
- Heavy duty concrete pavement for truck manoeuvring
- · Recently refurbished office and warehouse
- Excellent access and purpose built internal road infrastructure and external B-Double routes.
- · Located within high growth corridor.
- Zoning allows wide ranging permissible uses
- 24/7 operational hours.