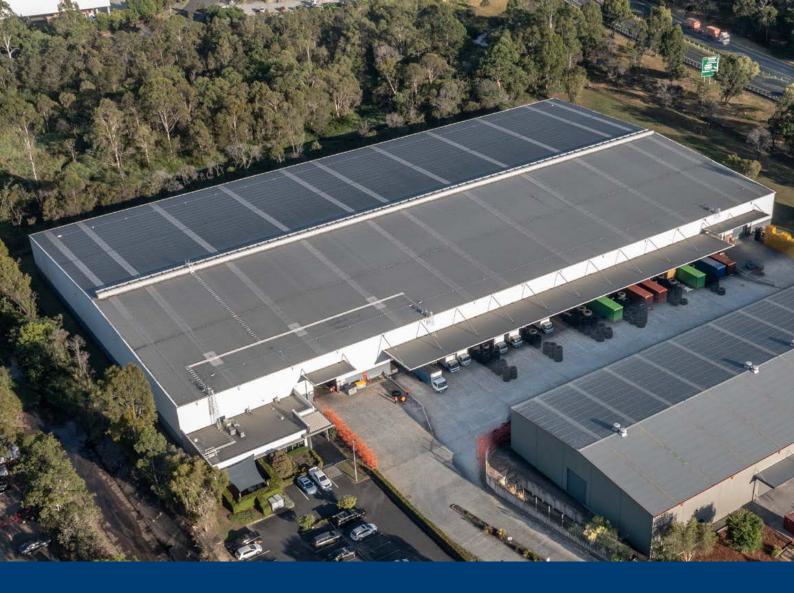

## Property description

Strategically located within Brisbane's South West Corridor, this industrial site comprises 13,000 sqm of warehouse space and 250 sqm of office.

## Kev Features

- Internal recessed loading docks with dock levellers and roller shutter doors.
- Heavy duty concrete pavement for truck manoeuvring
- · Recently refurbished office and warehouse
- Excellent access and purpose built internal road infrastructure and external B-Double routes.
- · Located within high growth corridor.
- Zoning allows wide ranging permissible uses
- 24/7 operational hours.

| Warehouse           | 13,000 sqm |
|---------------------|------------|
| Office              | 250 sqm    |
| Total Building Area | 13,250 sqm |
| Heavy Duty Paving   | 5,460 sqm  |
| Light Duty Paving   | 1,200 sqm  |
| Awning              | 995 sqm    |
| Carparks            | 36 spaces  |
| Total Site Area     | 35,220 sqm |