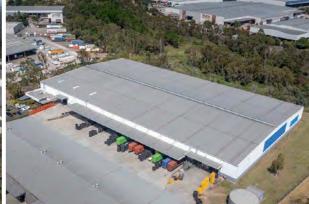

## Kev Features

- Internal recessed loading docks with dock levellers and roller shutter doors.
- Heavy duty concrete pavement for truck manoeuvring
- · Recently refurbished office and warehouse
- Excellent access and purpose built internal road infrastructure and external B-Double routes.
- · Located within high growth corridor.
- Zoning allows wide ranging permissible uses
- 24/7 operational hours.