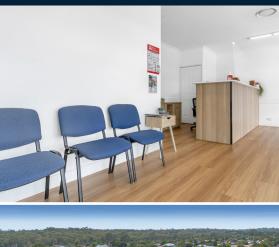

Fully serviced with a turnkey consulting fit-out, this versatile space is well-suited for office or medical use, offering an excellent opportunity for businesses seeking a high-exposure location.

Size

| 5         | 88m²                                         | \$550/m² net + GST |
|-----------|----------------------------------------------|--------------------|
|           |                                              |                    |
| Outgoings | Payable by lessee                            |                    |
|           | Estimated at \$123/m <sup>2</sup> + GST p.a. |                    |

## **Property Highlights:**

- 88m² space ideal for office or medical use
- Turnkey consulting fit-out
- Fully serviced tenancies
- High-exposure corner location
- Extensive signage opportunities