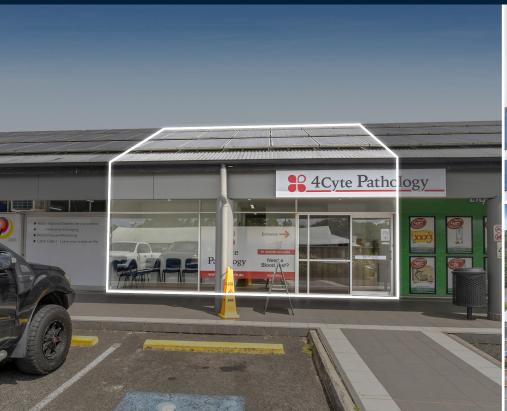

## **Overview**

**Tenancy** 

Located at 74-76 Ney Road, Capalaba, within the vibrant Maridale Park Shopping Centre, this prime 88m² retail tenancy is now available for lease. Anchored by the Friendly Grocer and a well-established medical centre, the centre features a diverse mix of specialty retailers, ensuring strong foot traffic and a steady customer base.

Fully serviced with a turnkey consulting fit-out, this versatile space is well-suited for office or medical use, offering an excellent opportunity for businesses seeking a high-exposure location.

Size

| 5         | 88m²                                         | \$550/m² net + GST |
|-----------|----------------------------------------------|--------------------|
|           |                                              |                    |
| Outgoings | Payable by lessee                            |                    |
|           | Estimated at \$123/m <sup>2</sup> + GST p.a. |                    |

## **Property Highlights:**

- 88m² space ideal for office or medical use
- Turnkey consulting fit-out
- Fully serviced tenancies
- High-exposure corner location
- Extensive signage opportunities