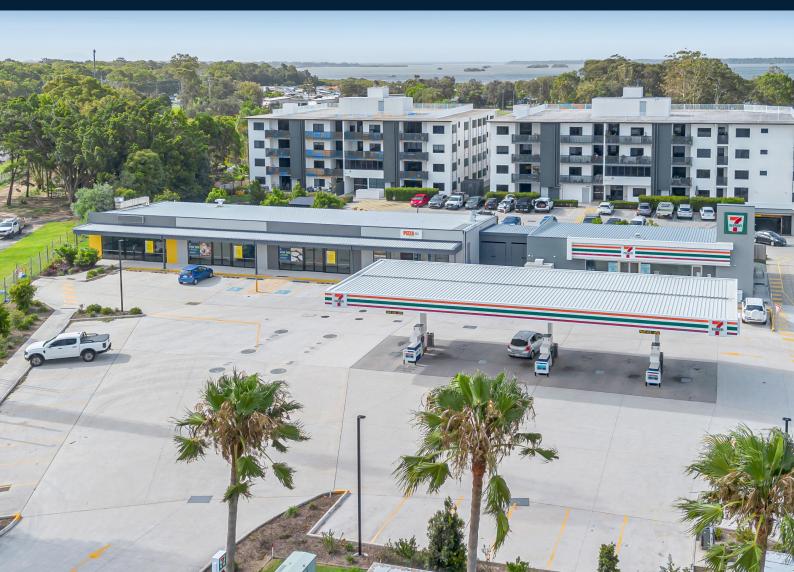

## Premium Retail Spaces Anchored by 7-Eleven Service Station

3-5 Spinnaker Drive, Sandstone Point

Herman Hunt M 0401 043 413 E herman.hunt@bluecommercial.com.au

## **Property Overview:**

Blue Commercial presents three premium retail spaces for lease, each offering  $117 \text{ m}^2$  of space with the potential to combine for a total of 234 m<sup>2</sup>. One of the tenancies features an existing fit-out, complete with a grease trap connection, ideal for food-related businesses. Unlock unprecedented opportunities at this prime location, anchored by the trusted 7-Eleven brand.

## **Property Highlights:**

- Flexible sizes with the ability to combine (117m2-234m2)
- Full glass frontage to showcase your business
- 36 on-site car parks for easy customer reach
- Suitable for food operation, with one fully fitted out restaurant tenancy
- Prominent building signage to enhance your presence
- 7-Eleven bringing in high levels of foot traffic
- Attractive incentives on offer
- Capture both inbound and outbound traffic to Sandstone Point