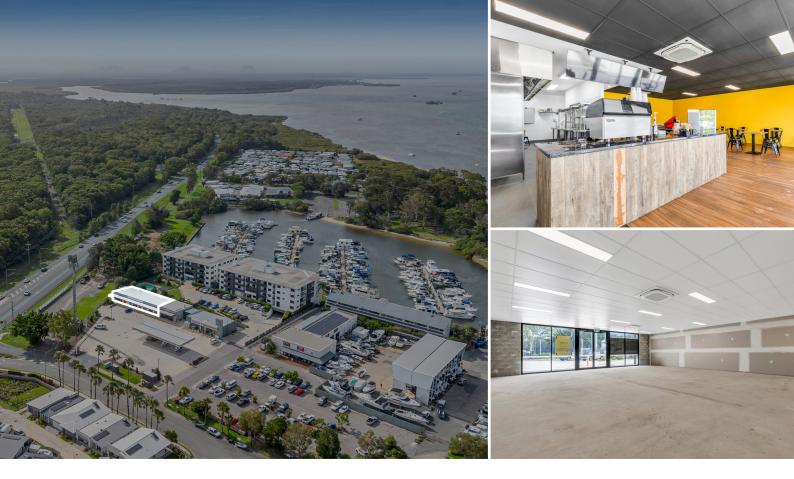

## **Location Overview:**

The location is adjacent to Orianna Sandstone Point, an over-50s retirement community, and directly across from the Sandstone Point Hotel, which attracts both tourists and locals. The area offers stunning views overlooking the pristine waters of the Pumicestone Passage, making it an ideal place for visitors to enjoy the surrounding beauty.

Revised plans for a multi-million-dollar upgrade to the newly renamed Sandstone Point Marina have been released, alongside the recently submitted Coochin Fields development by Comiskey Group.