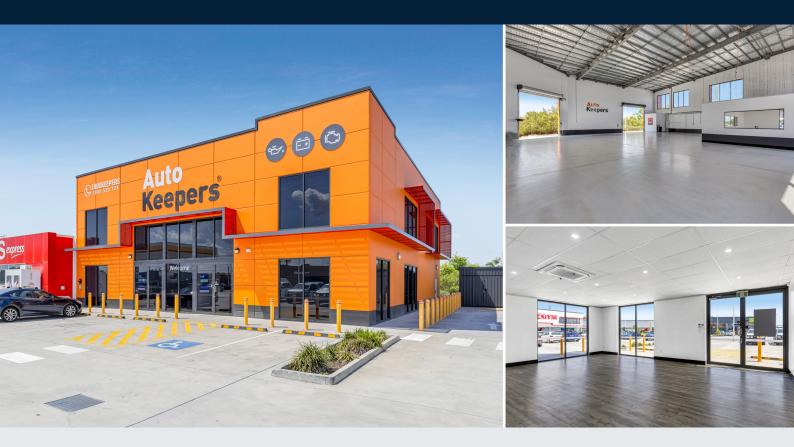

# 403m<sup>2</sup> Warehouse/Showroom Available

#### **Overview**

This is the final available tenancy for lease at the newly completed Brendale Service Centre. Located on Linkfield Road, this prime spot is the last piece in a fully fitted service centre featuring well-known national tenants.

### **Property Highlights:**

| • | Tenancies anchored by Starbucks, Subway, RSPCA & World Gym |
|---|------------------------------------------------------------|
| • | Exposure to over 43,000 vehicles per day                   |
| • | Extensive car parking with 179 on-grade bays               |
| • | Internal office space                                      |
| • | Dual roller door access                                    |
|   |                                                            |