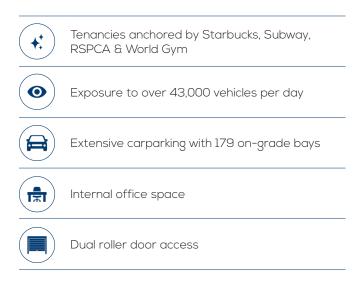

## **Property Description**

This is the final available tenancy for lease at the newly completed Brendale Service Centre. Located on the bustling Linkfield Road, this prime spot is the last piece in a fully fitted service centre featuring well-known national tenants. Don't miss your chance to join this vibrant commercial hub.