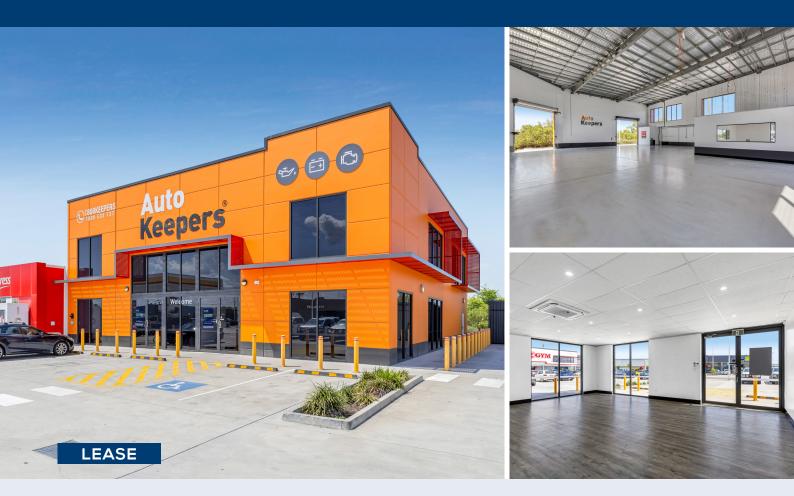

## **Property Description**

This is the final available tenancy for lease at the newly completed Brendale Service Centre. Located on the bustling Linkfield Road, this prime spot is the last piece in a fully fitted service centre featuring well-known national tenants. Don't miss your chance to join this vibrant commercial hub.

Brendale is located 18km north of the Brisbane CBD and is predominantly an industrial precinct in the Strathpine area and services north metropolitan Brisbane and wider communities.

For more information on this opportunity, please contact the agent/s below: