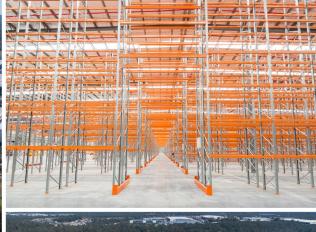

## **Key Features**

10,54lsqm\* comprised of 10,063sqm\* (warehouse) and 478sqm\* (office)

LED lighting to Warehouse and Office

Racking capacity

Recessed loading docks & on grade roller doors

4 Star Green efficiency, energy consumption tracking installed to help manage buildings