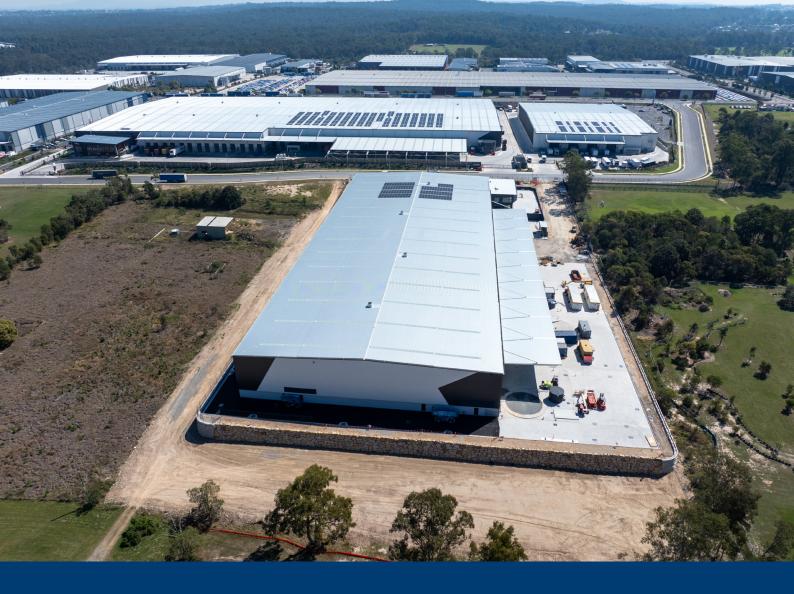

## Last Remaining Warehouse - Gilmore Industrial Estate

61 McPhee Drive, Berrinba

**Gary O'Shea** +61 413 154 884 qary.oshea@bluecommercial.com.au **John Slater** +61 420 312 951 john.slater@bluecommercial.com.au

## **Property Description**

The Gilmore Industrial Estate is located in a well-established precinct of Berrinba. The estate is well connected to Brisbane's major transport networks, which provides direct access to the wider Brisbane Industrial markets, Brisbane airport, Ports, Gold Coast and Western Corridor.

## **Key Features**

10,54lsqm\* comprised of 10,063sqm\* (warehouse) and 478sqm\* (office)

LED lighting to Warehouse and Office

Racking capacity

Recessed loading docks & on grade roller doors

4 Star Green efficiency, energy consumption tracking installed to help manage buildings