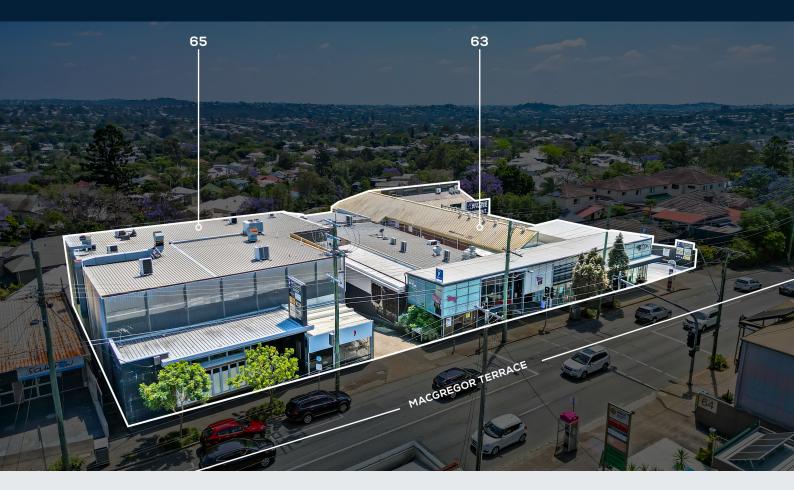

FOR LEASE • RETAIL SPACE

65 MacGregor Terrace Bardon QLD

## Tenancies Now Available — THE VILLAGE Bardon

## **Property Highlights:**

| •              | Tenancy sizes ranging from 34m2 — 184m2*      | • | Sub-total of 1054m2* lettable area             |
|----------------|-----------------------------------------------|---|------------------------------------------------|
| •              | 25m* street frontage                          | ٠ | Previously successful bar and restaurant users |
| •              | Sizes suitable for medical and office tenants | ٠ | Alfresco dining option                         |
| •              | 32 car parks                                  | ٠ | Well serviced by public transport              |
| *Approximately |                                               |   |                                                |