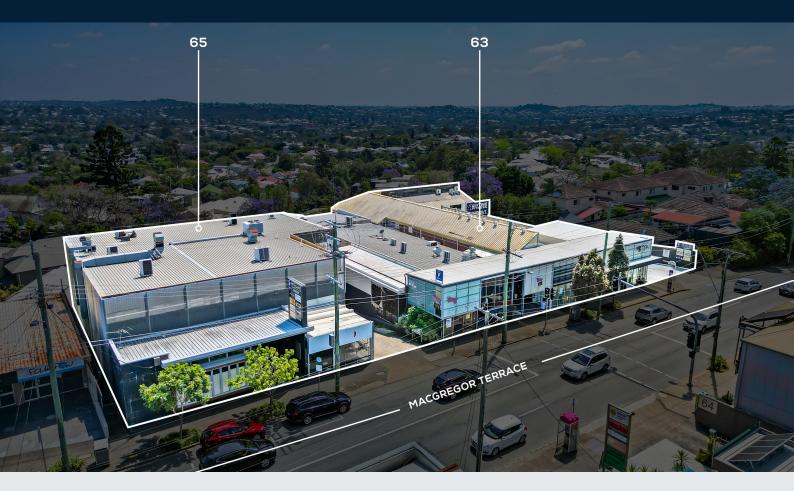

FOR LEASE • RETAIL SPACE

63 MacGregor Terrace Bardon QLD

## Tenancies Now Available — THE VILLAGE Bardon

## **Property Highlights:**

| •              | Tenancy sizes ranging from 42m2 — 1177m2*           | • | Sub-total of 1610m2* lettable area                    |
|----------------|-----------------------------------------------------|---|-------------------------------------------------------|
| •              | 45m* street frontage                                | • | Perfect size and location for showroom & retail users |
| •              | Directly across from Bardon Central Shopping Centre | • | Large signage opportunity                             |
| •              | 52 car parks                                        | ٠ | Serviced bus station directly in front                |
| *Approximately |                                                     |   |                                                       |