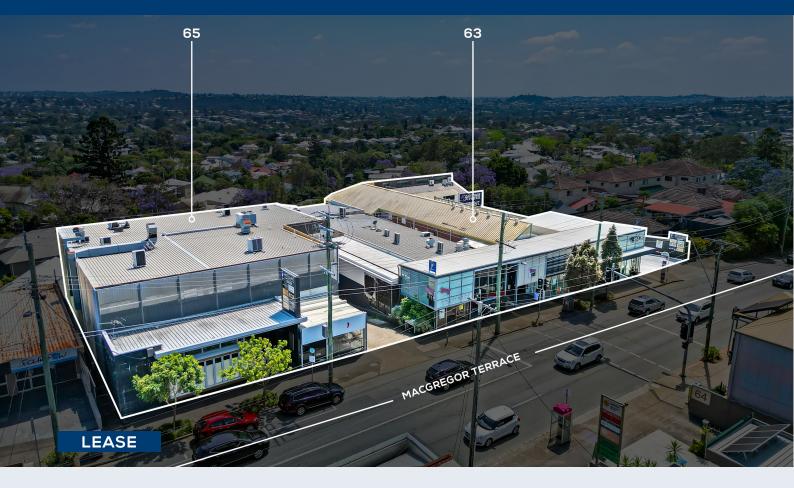

## **63 MacGregor Terrace**Bardon QLD

## Tenancies Now Available - THE VILLAGE Bardon

Tenancy sizes ranging from 42m2 - 1177m2\*

Sub-total of 1610m2\* lettable area

45m\* street frontage

Perfect size and location for showroom & retail users  $% \left\{ 1,2,...,4,...\right\}$ 

Facing directly across from Bardon Central Shopping Centre

Large signage opportunity

52 car parks

Serviced bus station directly in front

For more information on this opportunity, please contact the agent/s below: