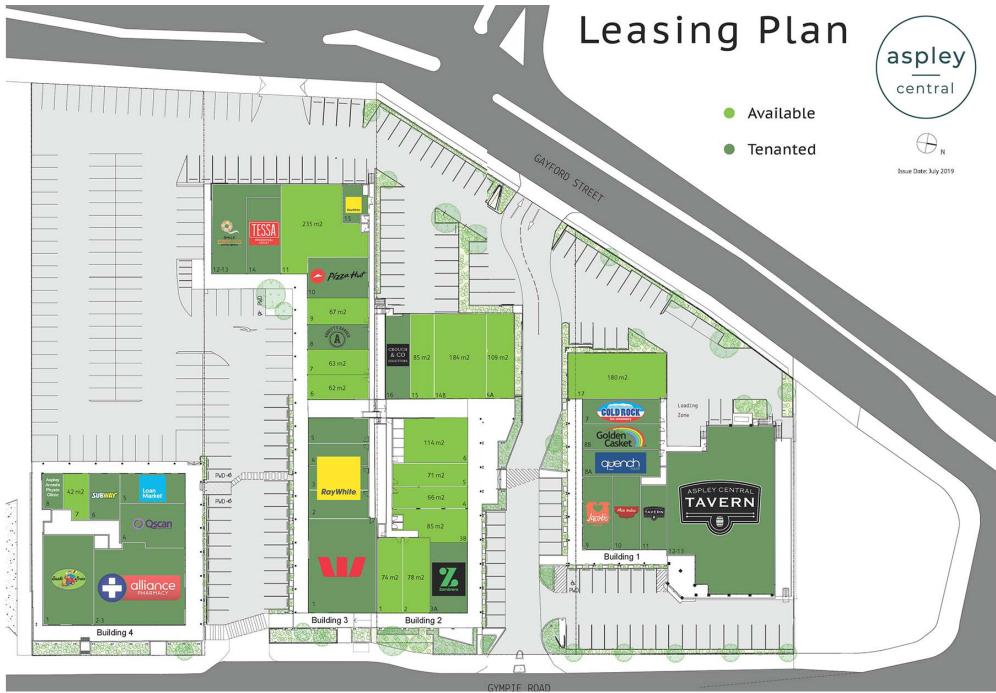

# Join national tenants & local heroes.

The high profile centre, reborn as Aspley Central, has three distinct zones – takeaway food and dining, commercial and retail services, and medical and allied health indoor-outdoor space has resulted in a stunning al fresco area which will be the vibrant hub of the centre.