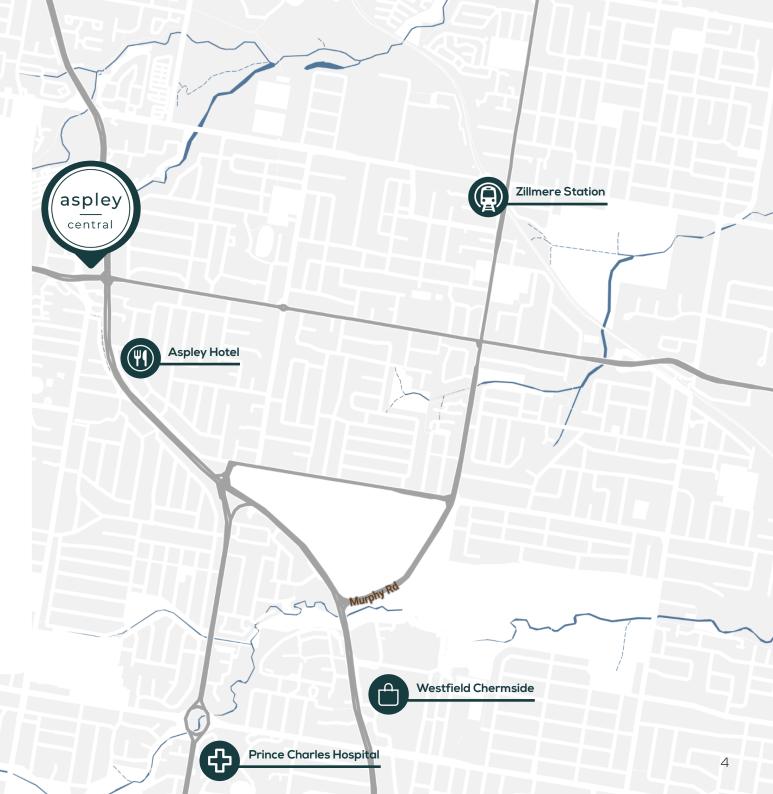

CITY**C 🗛 V E** 🕯

lestpac

**Z**ambrero

aspley

The new Aspley Central occupies a high profile location within the regional district of Aspley.

Located just 13km north of the Brisbane CBD, the centre has excellent exposure to Gympie Road, Brisbane's northern arterial road and gateway to Brisbane from the Sunshine Coast.

Surrounded by the established prestigious suburbs of Carseldine, Bridgeman Downs, McDowall and Albany Creek, the business and retail district also supports growing suburbs of Aspley, Chermside, Wavell Heights and Geebung which are popular for young couples and families.