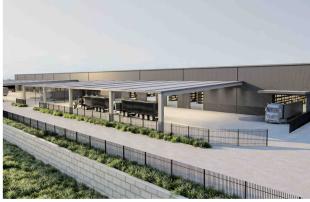

## **Possibilities**

SC1 Archerfield will comprise two expansive warehouses, each equipped with their own super awning and will provide the opportunity for a 24/7 industrial zoned facility along the lpswich Motorway Corridor.