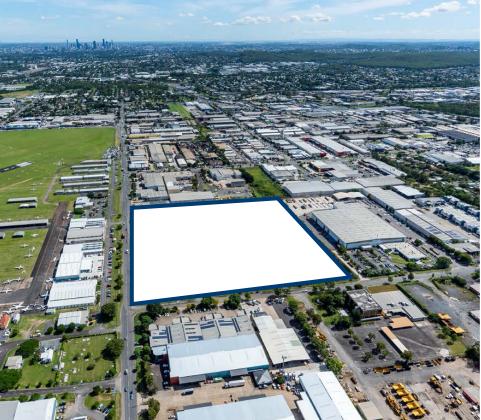

## **Property Description**

SC1 Archerfield is located in the popular Central South industrial precinct in Archerfield. Just 13km from the Brisbane CBD, Archerfield is strategically located and is part of Brisbane City Council. The site is located within the South West Industrial Gateway, which currently holds 50% of Brisbane's industrial land. Brisbane's Major Industrial Area's are expected to experience industrial employment growth, providing 46% of employment outside of the inner five kilometres of central Brisbane by 2041.

## **Upgraded Access**

Ideally positioned 2km off the Ipswich Motorway and within the South West Industrial Gateway, SCI Archerfield will bring an exciting new outlook to a well established industrial precinct, further enhanced by the widening of Beatty Road and an intersection upgrade.