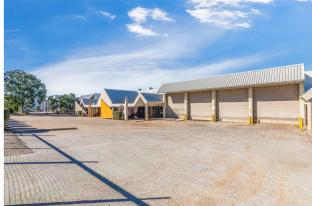

## **Key Features**

Total Site Area: 6,000sqm\*

Warehouse: 3,889sqm\*

- Office Space has flexible fit-out options available
- 6 roller doors for easy warehouse access
- Large concrete forecourt for parking or containers
- Dual cross-over access
- Close to major roads (Ipswich, Logan, Gateway Motorways and M1)
- Only 23 minutes to Brisbane CBD