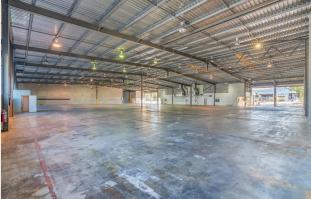

## **Property Description**

Strategically located within the Southern Corridor, this industrial site comprises 3,889sqm of warehouse space.

| Total Site Area | 6,000 sqm |
|-----------------|-----------|
| Warehouse       | 3,889 sqm |

## **Key Features**

Total Site Area: 6,000sqm\*

Warehouse: 3,889sqm\*

- Office Space has flexible fit-out options available
- 6 roller doors for easy warehouse access
- Large concrete forecourt for parking or containers
- Dual cross-over access
- Close to major roads (Ipswich, Logan, Gateway Motorways and M1)
- Only 23 minutes to Brisbane CBD