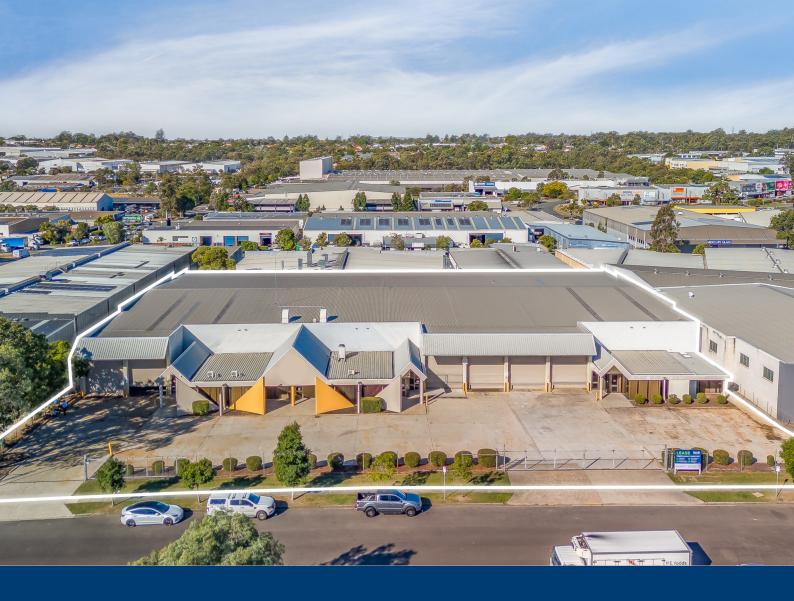

## Freestanding Warehouse in Central Acacia Ridge

16 Durbell Street, Acacia Ridge QLD 4110

**John Slater** +61 420 312 951 john.slater@bluecommercial.com.au Pete Uebergang +61 447 007 744 peter.uebergang@bluecommercial.com.au

## **Property Description**

Strategically located within the Southern Corridor, this industrial site comprises 3,889sqm of warehouse space.

| Total Site Area | 6,000 sqm |
|-----------------|-----------|
| Warehouse       | 3,889 sqm |

## Location

16 Durbell Street, Acacia Ridge is located in the premium industrial & logistics suburb of Acacia Ridge, approximately 15 kilometres south of the Brisbane CBD, 28 kilometres\* from the Brisbane Airport and 32 kilometres\* from the Port of Brisbane.

## **Key Features**

Total Site Area: 6,000sqm\*

Warehouse: 3,889sqm\*

- Office Space has flexible fit-out options available
- 6 roller doors for easy warehouse access
- Large concrete forecourt for parking or containers
- Dual cross-over access
- Close to major roads (Ipswich, Logan, Gateway Motorways and M1)
- Only 23 minutes to Brisbane CBD