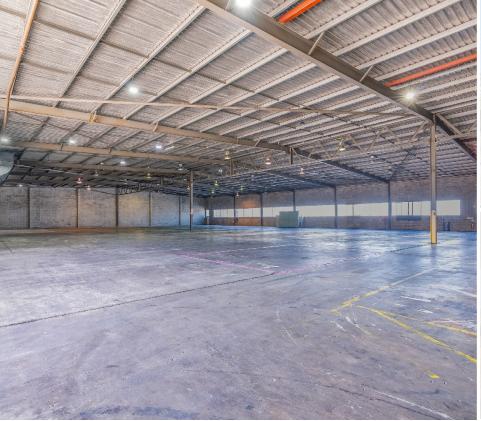

## **Property Description**

Strategically located within the Southern Corridor, this industrial site comprises 3,889sqm of warehouse space.

| Total Site Area | 6,000 sqm |
|-----------------|-----------|
| Warehouse       | 3,889 sqm |

## **Key Features**

Total Site Area: 6,000sqm\*

Warehouse: 3,889sqm\*

- Office Space has flexible fit-out options available
- 6 roller doors for easy warehouse access
- Large concrete forecourt for parking or containers
- Dual cross-over access
- Close to major roads (Ipswich, Logan, Gateway Motorways and M1)
- Only 23 minutes to Brisbane CBD