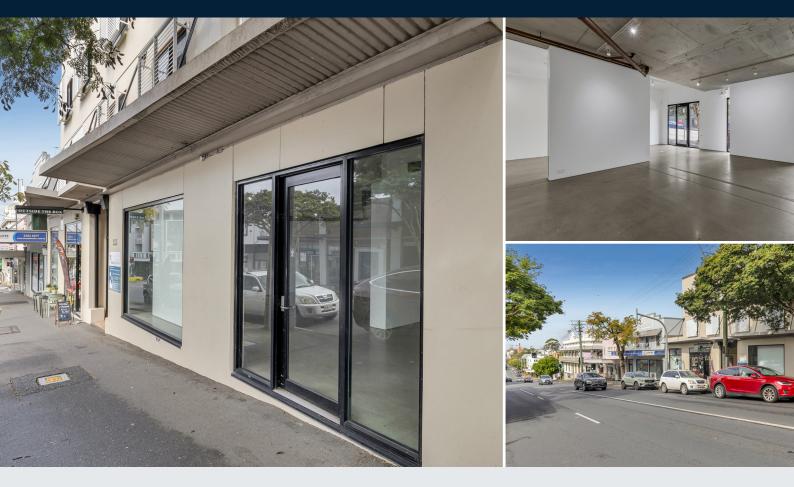

### Overview

Located in the New Farm precinct, the property offers an outstanding opportunity for businesses wanting to lease or purchase in a premium pocket. Being walking distance from a wealth of local amenities, the property benefits customers and staff alike.

Situated directly off Brunswick Street, the space also enjoys unparalleled levels of exposure, further complimented by the large glass pane windows. The very versatile property is perfectly suited for either showroom, office, medical, or retail occupiers.

#### **Property Highlights:**

| • | 84sqm of versatile corner, ground-floor commercial space                          |
|---|-----------------------------------------------------------------------------------|
| • | Exceptional exposure to passing cars and pedestrians                              |
| • | On-site car parking available for both staff and customers                        |
| • | Large glass shopfront providing ample natural light                               |
| • | Existing kitchenette with further shared amenities                                |
| • | Close proximity to public transport and a variety of cafes, restaurants and shops |